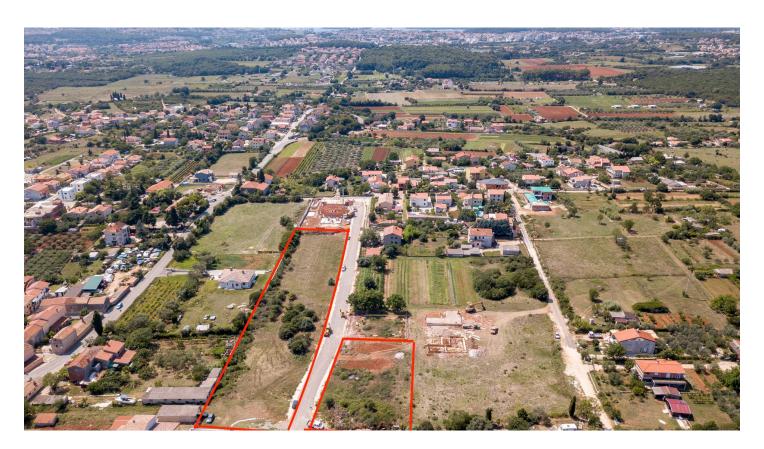

## Spacious building plot near Pula is for sale

119.730€

65 €/m<sup>2</sup>

In Šikići, a place halfway to Pula and Medulin is a building plot for sale. Total land area is 1842 sqm (marked 1). There is a possibility of buying additional land area in the surrounding area (take a look at the ground plans).

SEAVIEW: is not possible.

ORIENTATION: northeast.

LAND DIMENSIONS: Land is on average 34 m long and 53 m wide.

CONSTRUCTION POSSIBILITIES: detached family house, buildable layout area is 30 %. The possibility of building basement + PO + P + 1 + 2, the maximum height of 10 m

LAND DIVISION: possible.

SUPPLEMENTAL LAND PURCHASE: it is possible.

BUILDING PERMIT: It is possible to immediately obtain a permit; for this land through our office, we guarantee obtaining a building permit.