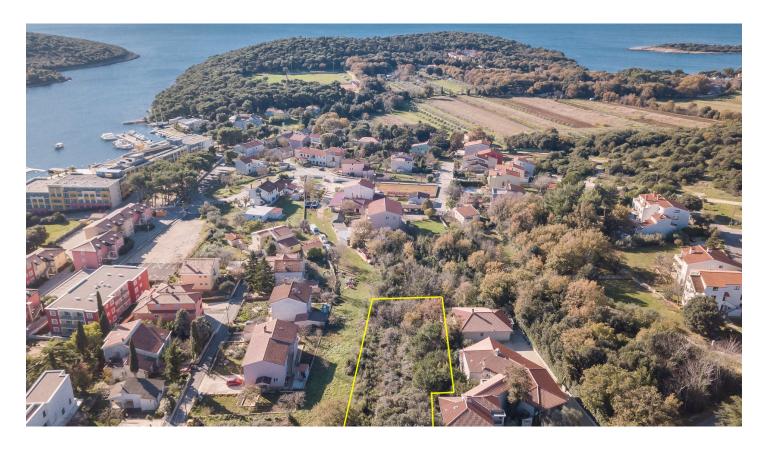

## Building plot with the sea view near Medulin, Banjole

188.160 € 140 €/m<sup>2</sup>

Building plot with the sea view in Banjole, near Pula and Medulin. Total land area is 1344 sqm and it is ideal for a family house or apartment building since it is located close to the beach.

Sea view: partially from the ground and great from the first floor.

Orientation: southwest.

Land dimensions: 27,00 m wide and 66,40 m long

Additional land purchase: 1000 sqm of a land in vicinity.

Land division: not possible.

Infrastructure: water connection and electricity connection are next to the land, paved road. Land is in a street with public lightning.

Road distances: village centre: 200 m, beach: 700 m, store 200 m, bar or restaurant: 20 m, Pula: 6 km, airport: Pula: 13.5 km, Venice: 278 km..