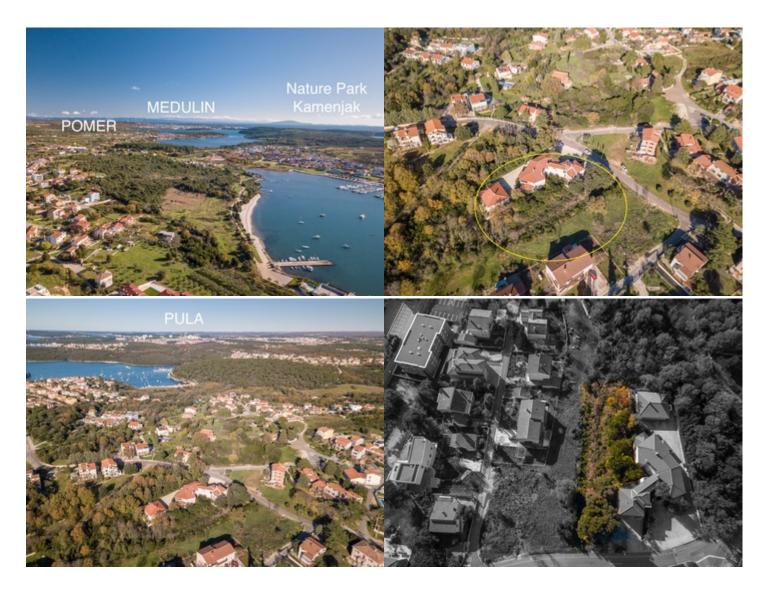

## Building plot with the sea view near Medulin, Banjole

188.160 € 140 €/m<sup>2</sup>

Building plot with the sea view in Banjole, near Pula and Medulin. Total land area is 1344 sqm and it is ideal for a family house or apartment building since it is located close to the beach.

Infrastructure: water connection and electricity connection are next to the land, paved road. Land is in a street with public lightning.

Road distances: village centre: 200 m, beach: 700 m, store 200 m, bar or restaurant: 20 m, Pula: 6 km, airport: Pula: 13.5 km, Venice: 278 km..