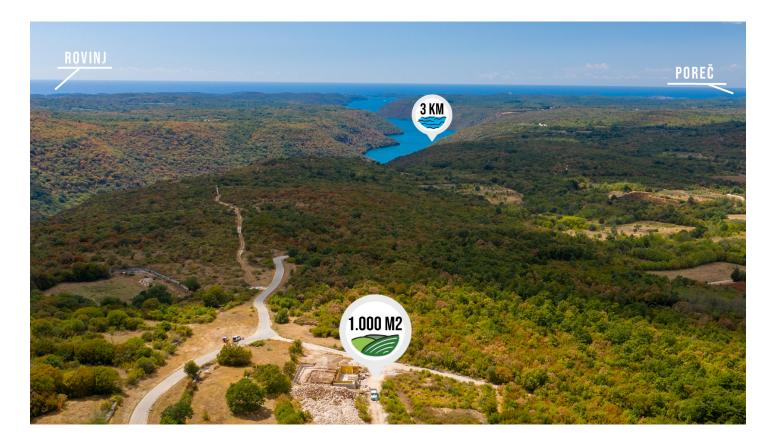

## Top location, building plots for sale with panoramic sea views, Istria, Rovinj

117.260 € 130 €/m<sup>2</sup>

Unique building plot with the permit for sale, in a top position with panoramic sea view, Rovinj, Istria. The land is for residential purposes. The total land is area 6.000 m<sup>2</sup> and is divided into 6 plots surface 902 m2,925m2,859 m2,935 m2, and 930 m2.

DOCUMENTATION: Copy of the cadastral plan and certificate of land use.

INFRASTRUCTURE: water connection is on the plot; the electricity connection is on the plot, paved road distance 100 m, sewage pit is possible. ROAD DISTANCES: village center: 5 m, sea: 3 km, beach: 16 km, store 6 km, bar or restaurant: 3 km, Rovinj: 21km, Pula airport: 43 km.