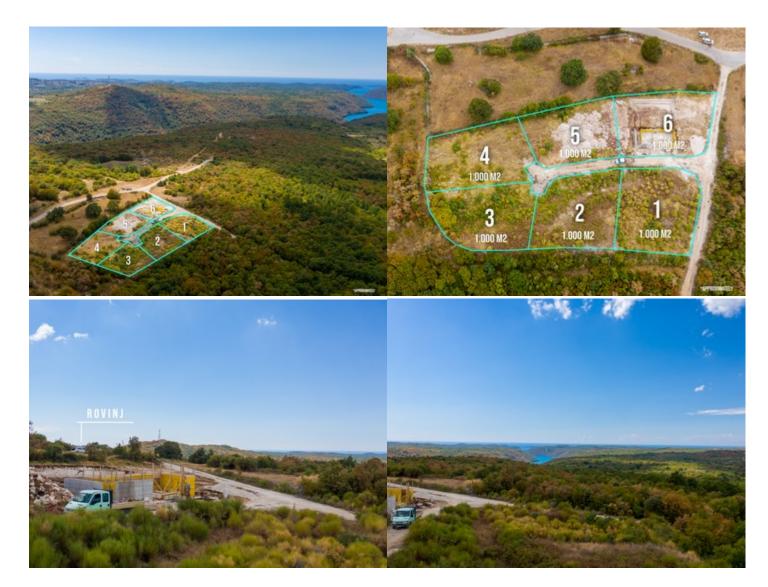

## Top location, building plots for sale with panoramic sea views, Istria, Rovinj

117.260 € 130 €/m<sup>2</sup>

Unique building plot with the permit for sale, in a top position with panoramic sea view, Rovinj, Istria. The land is for residential purposes. The total land is area 6.000 m<sup>2</sup> and is divided into 6 plots surface 902 m2,925m2,859 m2,935 m2, and 930 m2.

SEAVIEW: possible from the land

ORIENTATION: northwest, elevation 220 cm

LAND DIMENSIONS: approx. 29 m long and 35 m wide

LAND DIVISION: not possible

SUPPLEMENTAL LAND PURCHASE: possible, 6 more lands

BUILDING PERMIT: included building permit for a residential building villa.