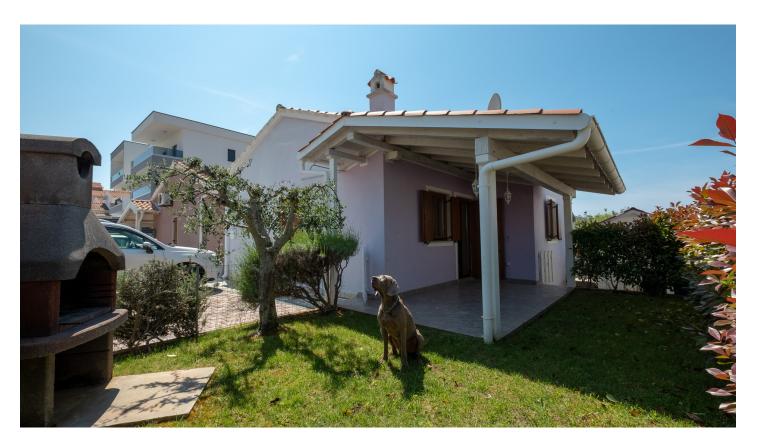

## House for sale 76 m<sup>2</sup> two bedrooms and garden near the sea, Medulin - Banjole

180.000 € 2.368 €/m<sup>2</sup>

Nice family house near the sea is for sale. The house is located in Banjole, only 6 km away from the center of Pula. The house has consisted of two floors and in total has two bedrooms. The surface area of the house is 76 sqm, and the surface of the fenced garden is 204 sqm. Behind the house is partly covered big terrace while a lot of greenery provides the privacy on the terrace.

Indoor equipment of the real estate: furnished

Outdoor equipment of the real estate: two parking spaces, barbecue, garden house.

Infrastructure: water connection, electricity connection, cable TV, sewage, paved road access