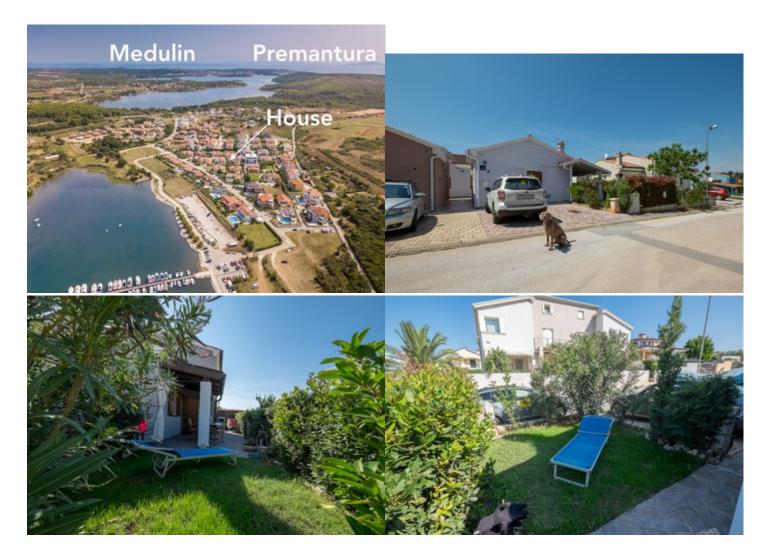

## House for sale 76 m<sup>2</sup> two bedrooms and garden near the sea, Medulin - Banjole

180.000 € 2.368 €/m<sup>2</sup>

Nice family house near the sea is for sale. The house is located in Banjole, only 6 km away from the center of Pula. The house has consisted of two floors and in total has two bedrooms. The surface area of the house is 76 sqm, and the surface of the fenced garden is 204 sqm. Behind the house is partly covered big terrace while a lot of greenery provides the privacy on the terrace.

Heating/cooling of the real estate: air condition with inverter, electric.

Floors: ceramic tiles, laminat.

Joinery: PVC joinery.

Distances from the real estate:

Premantura beach: 4.7 km, Medulin beach: 7 km, National park "Rt Kamenjak": 9 km, marina "Volme": 5.5 km, center of Pula: 6 km, airport Pula: 13 km, airport Venice: 279 km.