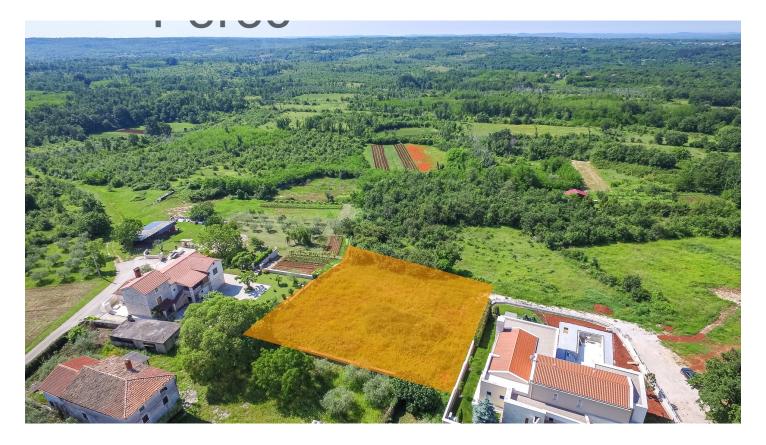

## Building plot with permit and sea view on quiet area ideal for Villas, Poreč - Baderna

125.000 € 98 €/m<sup>2</sup>

For sale is perspective building land near Porec, Baderna. The land is located in a small lstrian village on the edge of urbanization which offers an open view from the ground and the Istrian countryside. The land has an access road and building permits for the construction of detached villas. The total land area is 1272 sqm, the land is of the proper shape. The beach is located at almost 11 km from land. SEAVIEW: from the ground floor.

ORIENTATION: west.

LAND DIMENSIONS: approx. 25 m long and 28 m wide.

LAND DIVISION: not possible.

ADDITIONAL LAND PURCHASE: not possible.

BUILDING PERMIT: building permits with paid all taxes.

DOCUMENTATION: Copy of the cadastral plan, certificate of land use. The land is mortgage-free, certificate of the purpose of the land, projects. INFRASTRUCTURE: water connection is near the plot; electricity connections near the plot, paved road is 20 m distance, sewage pit possible. ROAD DISTANCES: village center: 2 km, sea:11 km, store 1.5 km, bar or restaurant: 1,5 km, Pula: 30 km, Pula airport: 35 km, Poreč 13 km. SPATIAL PLANNING INFORMATION: a spatial plan of the Municipality of Poreč