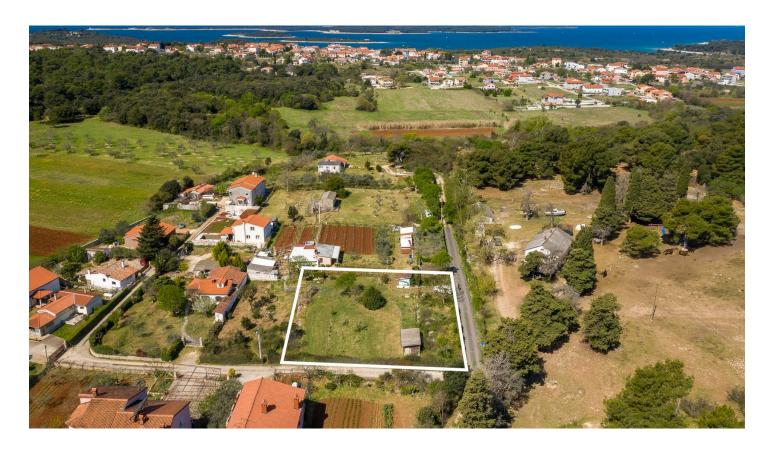

## Urbanized land 1784 m<sup>2</sup> in a quiet location near the pine forest,Pula, Štinjan

115.960 € 65 €/m<sup>2</sup>

In a peaceful location near the forest in Štinjan, Fažana is a building land for sale. The land area is 1784 m2 and it is ideal for a family house or a villa. Beautiful beaches and promenade are only 3 km from the estate.

SEA VIEW: not possible.

ORIENTATION: southwest

BUILDING POSSIBILITIES: ground floor construction of 30%. P + 2, with max. height of 10 m  $\,$ 

LAND DIVISION: not possible.

BUYING ADDITIONAL LAND: not possible.

DOCUMENTATION: copy of cadastral plan, purpose of the land, no mortgage.

INFRASTRUCTURE: asphalted access road 100 m, electricity, water and telephone connection next to the land, no city sewerage system.

ROAD DISTANCE TO THE PROPERTY: all facilities like shops, bakery or restaurant are 1 km away. Center of Pula 5 km, Pula airport is 10 km away, the nearest highway entrance is 8 km away.

REAL ESTATE TRANSFER TAX: The buyer pays 3% of the agreed purchase price within 30 days of signing the contract