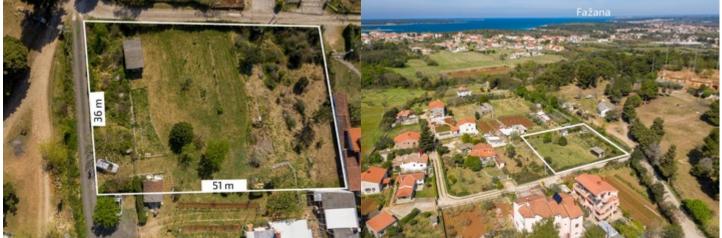

## Urbanized land 1784 m<sup>2</sup> in a quiet location near the pine forest,Pula, Štinjan

115.960 € 65 €/m<sup>2</sup>

In a peaceful location near the forest in Štinjan, Fažana is a building land for sale. The land area is 1784 m2 and it is ideal for a family house or a villa. Beautiful beaches and promenade are only 3 km from the estate.

## Summary

| Location       | Pula      | Property ID             | 1266     |
|----------------|-----------|-------------------------|----------|
| Price          | 115.960 € | Туре                    | land     |
| Area           | -         | Land area               | 1.784 m² |
| Bedrooms       | -         | Bathrooms               | -        |
| Parking spaces | -         | Parking spaces (garage) | -        |