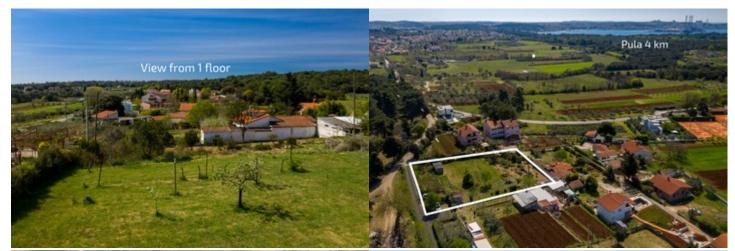

## Urbanized land 1784 m<sup>2</sup> in a quiet location near the pine forest,Pula, Štinjan

115.960 € 65 €/m<sup>2</sup>

In a peaceful location near the forest in Štinjan, Fažana is a building land for sale. The land area is 1784 m2 and it is ideal for a family house or a villa. Beautiful beaches and promenade are only 3 km from the estate.

ROAD DISTANCE TO THE PROPERTY: all facilities like shops, bakery or restaurant are 1 km away. Center of Pula 5 km, Pula airport is 10 km away, the nearest highway entrance is 8 km away.

REAL ESTATE TRANSFER TAX: The buyer pays 3% of the agreed purchase price within 30 days of signing the contract