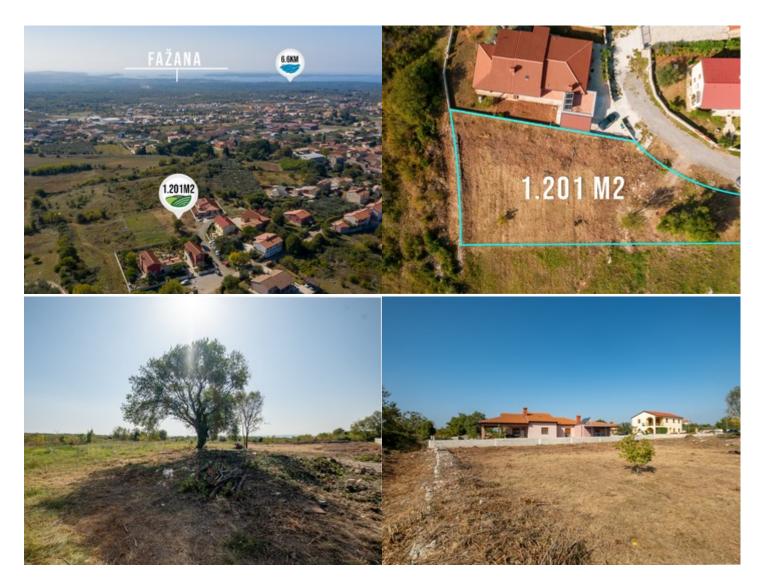

## Land with a sea view - Vodnjan

190.000 € 158 €/m<sup>2</sup>

Welcome to the highest point of Vodnjan...

Imagine waking up with a cup of fragrant coffee, and going out onto the terrace reveals a pleasant Mediterranean sun and a view that stretches all the way to the sea. And you know for sure that this view will always be yours only - you will never have neighbors whose house will hide it. Sounds surreal, doesn't it? Well, these are exactly the possibilities offered by this land in charming Vodnjan!

## Features of the land

- The size of 1,201 m2 offers enough space to build a house with a garden or a residential building.
- Close to all connections (electricity, water, sewage) and public lighting to the plot.
- The edge of the construction zone guarantees that there will be no more construction in the area.
- All coffee lovers can go to the first neighbors for the finest beans the craft roaster Bora Nera.
- Southwest orientation for plenty of warmth and unbeatable sunsets.

## Distances

| Town center      | 600 m |
|------------------|-------|
| Sea              | 6 km  |
| School           | 800 m |
| Restaurant       | 400 m |
| Kindergarten     | 500 m |
| Pula Airport     | 10 km |
| Sport facilities | 300 m |
| Transportation   | 300 m |
| Paved road       | 30 m  |
| Store            | 600 m |