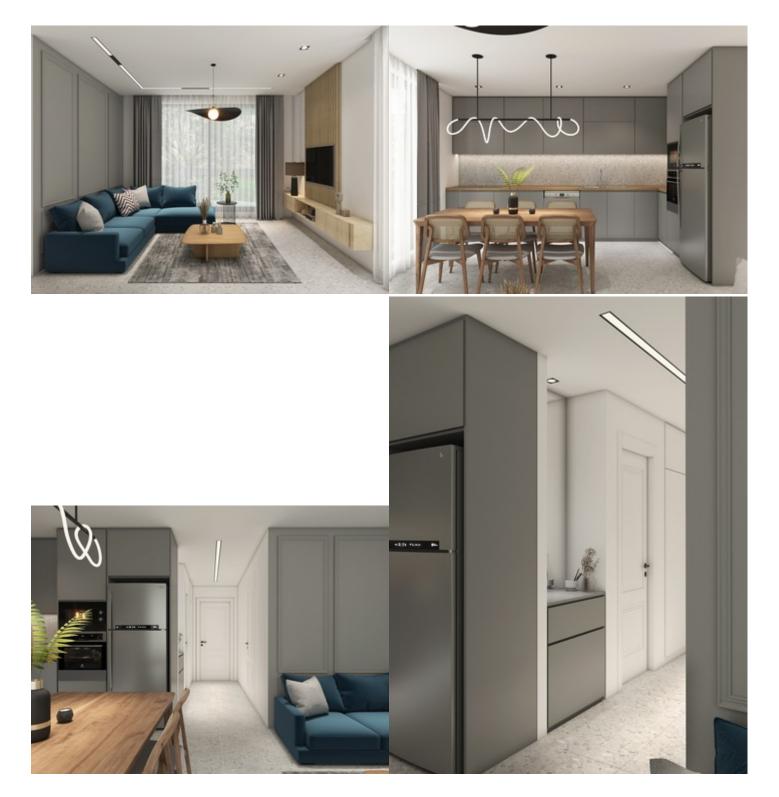

Apartments according to your wishes.

The six apartments in this building vary in size, so you can choose the one that will have just as much space as you need. The exterior of the building fits perfectly into the environment, while the interior comes fully furnished, and you can adapt it to your taste because you have the option of choosing the furniture during the construction phase. Your dream home is waiting – it's up to you to complete it.

You can view the interior decoration catalog HERE.