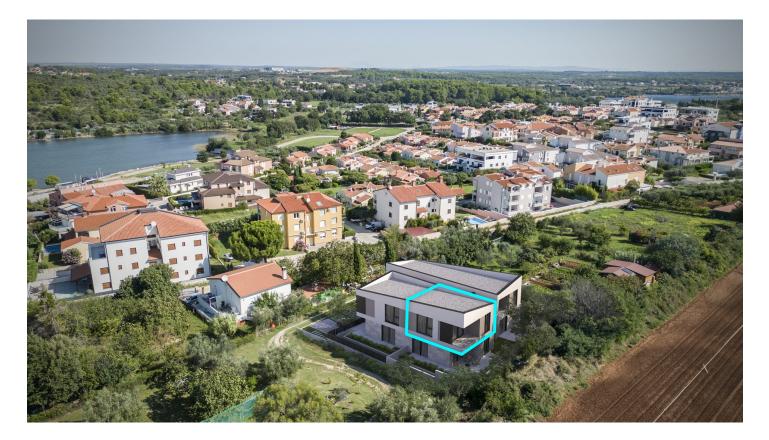

## Apartment by the sea, Volme - Banjole (Medulin)

218.750 € 4.063 €/m<sup>2</sup>

Life according to your measure.

Soaking up the sun on the beach or cycling in the nature park? Going out to one of Medulin's clubs or sailing at sunset from the nearby marina? Undiscovered beaches and caves, natural beauty, rich gastronomy and the possibility of practicing sports are just some of the opportunities in the immediate vicinity of these apartments that are worth exploring. All the contents are at your disposal – it's up to you to try them out.

Apartments according to your wishes.

The six apartments in this building vary in size, so you can choose the one that will have just as much space as you need. The exterior of the building fits perfectly into the environment, while the interior comes fully furnished, and you can adapt it to your taste because you have the option of choosing the furniture during the construction phase. Your dream home is waiting – it's up to you to complete it.

Features of the property

- Close to all amenities.
- Apartments of different sizes, from 54 to 64 m2, and 120 m2.
- Excellent transport infrastructure, close to the highway and Pula Airport.
- The possibility of adjusting the interior to your wishes.
- Close proximity to the beach and Kamenjak Nature Park.