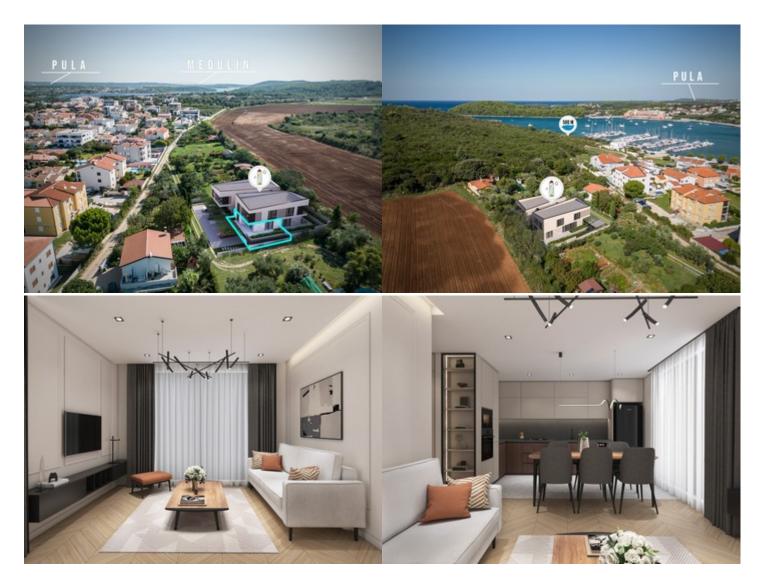

## Apartment with sea view - Volme, Banjole (Medulin)

240.125 € 4.063 €/m<sup>2</sup>

Life according to your measure.

Soaking up the sun on the beach or cycling in the nature park? Going out to one of Medulin's clubs or sailing at sunset from the nearby marina? Undiscovered beaches and caves, natural beauty, rich gastronomy and the possibility of practicing sports are just some of the opportunities in the immediate vicinity of these apartments that are worth exploring. All the contents are at your disposal – it's up to you to try them out.

Apartments according to your wishes.

The six apartments in this building vary in size, so you can choose the one that will have just as much space as you need. The exterior of the building fits perfectly into the environment, while the interior comes fully furnished, and you can adapt it to your taste because you have the option of choosing the furniture during the construction phase. Your dream home is waiting – it's up to you to complete it.

## Distances

| Sea             | 500 m   |
|-----------------|---------|
| Restaurant      | 650 m   |
| Pula            | 8.1 km  |
| Medulin         | 7.9 km  |
| Store           | 1.5 km  |
| Pula airport    | 14.4 km |
| Venezia airport | 279 km  |
| Park            | 9.6 km  |