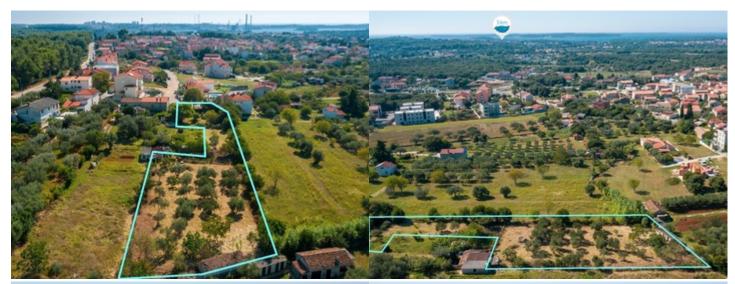

## Building plot - Veli Vrh, Pula

145.000€

63 €/m<sup>2</sup>

A perfect combination of urban life and suburban idyll.

Veli Vrh represents peace and tranquility, the kind of silence you rarely find in the city. Here you can relax in your olive grove or plant your garden - the fertile soil will be kind to you. And again, when you want to, you can go to cafes, restaurants, shops, galleries and museums; you can enjoy the sun on the beach 5 km away or go wherever you want from the nearby airport. Kindergarten, school, doctor's office - all the amenities for a family fairy tale are at your fingertips.

The sketch is there, it's up to you to add your colors.

This building plot has everything you need to build your dream home on it. With an asphalted driveway, communal connection to the field and the possibility of electricity and water connection, you have 575m2 of construction area and 1.724m2 of agricultural area for a garden or olive and fig plantation. Use them to realize your idea and create a haven for yourself and your loved ones - let Veli Vrh become your home.

## Features of the land

- · A quiet area in a dead-end street, without the hustle and bustle of the city
- · Connections (electricity, water, utilities) are located next to the land
- · All the conveniences of an urban environment at your fingertips
- · Close to historical sites and beaches
- · Combination of construction and agricultural land
- · Flat surface and fertile soil