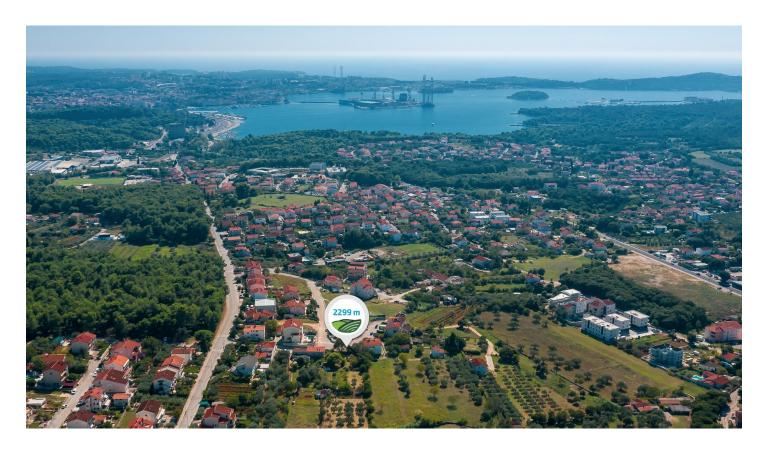

## Building plot - Veli Vrh, Pula

145.000€

63 €/m<sup>2</sup>

A perfect combination of urban life and suburban idyll.

Veli Vrh represents peace and tranquility, the kind of silence you rarely find in the city. Here you can relax in your olive grove or plant your garden - the fertile soil will be kind to you. And again, when you want to, you can go to cafes, restaurants, shops, galleries and museums; you can enjoy the sun on the beach 5 km away or go wherever you want from the nearby airport. Kindergarten, school, doctor's office - all the amenities for a family fairy tale are at your fingertips.

The sketch is there, it's up to you to add your colors.

This building plot has everything you need to build your dream home on it. With an asphalted driveway, communal connection to the field and the possibility of electricity and water connection, you have 575m2 of construction area and 1.724m2 of agricultural area for a garden or olive and fig plantation. Use them to realize your idea and create a haven for yourself and your loved ones - let Veli Vrh become your home.

## Features of the land

- · A quiet area in a dead-end street, without the hustle and bustle of the city
- · Connections (electricity, water, utilities) are located next to the land
- · All the conveniences of an urban environment at your fingertips
- · Close to historical sites and beaches
- · Combination of construction and agricultural land
- · Flat surface and fertile soil

## Summary

| Location | Pula      | Property ID | 2496 |
|----------|-----------|-------------|------|
| Price    | 145.000 € | Туре        | land |

| Area               | -             | Land area               | 2.299 m²                         |
|--------------------|---------------|-------------------------|----------------------------------|
| Bedrooms           | -             | Bathrooms               | -                                |
| Parking spaces     | -             | Parking spaces (garage) | -                                |
| Floor              | -             | Orientation             | Northwest                        |
| Ownership type     | Ownership 1/1 | Owner                   | Private owner                    |
| Price/m²           | 63 €          | Tax                     | 3%                               |
| Energy certificate | -             | Subtype                 | building land, agricultural land |