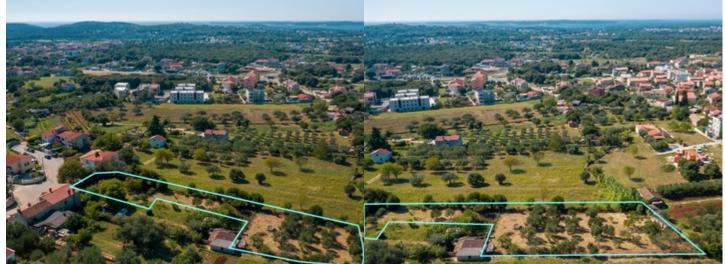

## Building plot - Veli Vrh, Pula

145.000€

63 €/m<sup>2</sup>

A perfect combination of urban life and suburban idyll.

Veli Vrh represents peace and tranquility, the kind of silence you rarely find in the city. Here you can relax in your olive grove or plant your garden - the fertile soil will be kind to you. And again, when you want to, you can go to cafes, restaurants, shops, galleries and museums; you can enjoy the sun on the beach 5 km away or go wherever you want from the nearby airport. Kindergarten, school, doctor's office - all the amenities for a family fairy tale are at your fingertips.

The sketch is there, it's up to you to add your colors.

This building plot has everything you need to build your dream home on it. With an asphalted driveway, communal connection to the field and the possibility of electricity and water connection, you have 575m2 of construction area and 1.724m2 of agricultural area for a garden or olive and fig plantation. Use them to realize your idea and create a haven for yourself and your loved ones - let Veli Vrh become your home.

## Features of the land

- · A quiet area in a dead-end street, without the hustle and bustle of the city
- · Connections (electricity, water, utilities) are located next to the land
- · All the conveniences of an urban environment at your fingertips
- · Close to historical sites and beaches
- · Combination of construction and agricultural land
- · Flat surface and fertile soil