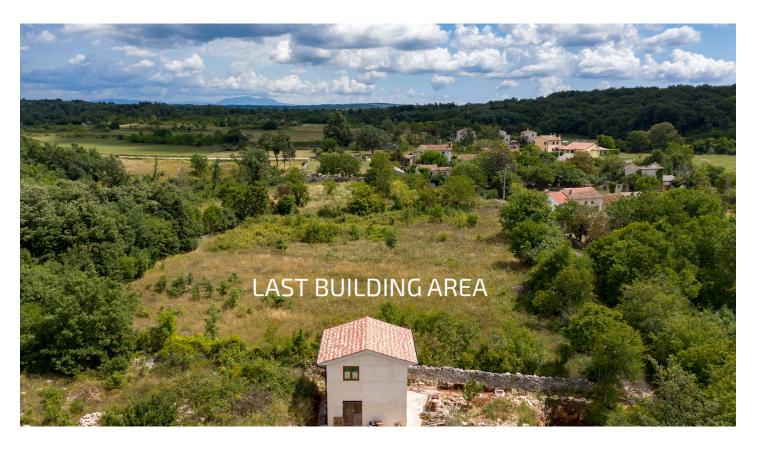

## Land ideal for a villa not far from Kanfanar

60.250 € 50 €/m<sup>2</sup>

Several building plots on the edge of the building zone not far from Kanfanar for sale.

The area of the land in question is 1205 m2 (on the ground plan marked "A").

The land is for residential purposes and is ideal for building luxury villas.

SEA VIEW: not possible.

ORIENTATION: south.

BUILDING POSSIBILITIES: Villa with a maximum gross area of 375 m2, height up to 8 meters (ground floor, first floor and attic).