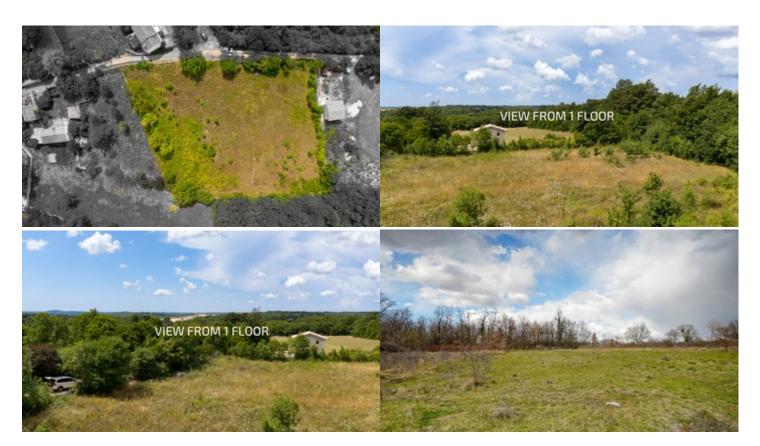

## Land ideal for a villa not far from Kanfanar

60.250 € 50 €/m<sup>2</sup>

Several building plots on the edge of the building zone not far from Kanfanar for sale.

The area of the land in question is 1205 m2 (on the ground plan marked "A").

LAND DIVISION: not possible.

PURCHASE OF ADDITIONAL LAND: possible.

DOCUMENTATION: copy of cadastral plan and certificate of land use, company property.

INFRASTRUCTURE: water connection and electricity connection 30 m from the property, paved road 100m, no possibility of connecting to city sewerage.