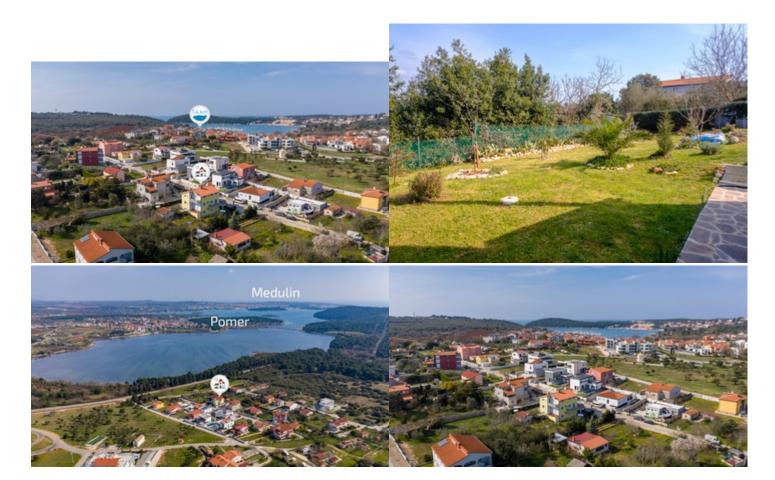

The joinery is PVC while the floors are covered with ceramic tiles.

The apartment has two parking spaces in the garden.

The special feature of this property is a spacious garden of 400 m2.

In the same building, three apartments are for sale, which you can see in the ad under the number ID 2360.

The nearest <u>beach Lijon</u> is 1 km away, <u>Centinera</u> Beach 2 km while the nearest port <u>Portić</u> is 900 m. Grocery shops, bakeries and the nearest supermarket are 800 m away. <u>Batelina Restaurant</u> is 250 m, <u>Sidro</u> 450 m and <u>Bistro Sandra</u> 1 km. Pula Airport is 13 km away, Venice Airport is 278 km

## Distances

| Sea                | 1000 m |
|--------------------|--------|
| Pula airport       | 13 km  |
| School             | 6 km   |
| Store              | 800 m  |
| Venezia airport    | 278 km |
| Near a bigger city | 9 km   |