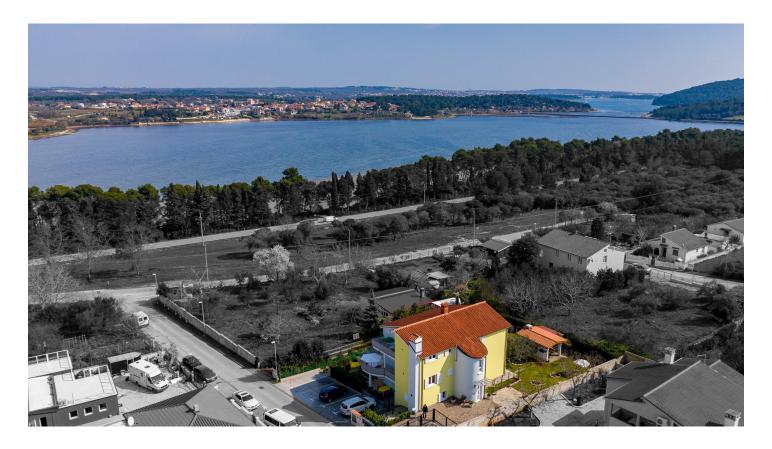

## Ideal apartment for a vacation in Volme, Medulin

169.600 € 1.600 €/m<sup>2</sup>

In a quiet location near the marina and nearby beaches is an apartment with a spacious garden for sale.

The apartment has a living area of 106 m2 and is located on the ground floor of a building of only 4 apartments.

The joinery is PVC while the floors are covered with ceramic tiles.

The apartment has two parking spaces in the garden.

The special feature of this property is a spacious garden of 400 m2.

In the same building, three apartments are for sale, which you can see in the ad under the number ID 2360.

The nearest <u>beach Lijon</u> is 1 km away, <u>Centinera</u> Beach 2 km while the nearest port <u>Portić</u> is 900 m. Grocery shops, bakeries and the nearest supermarket are 800 m away. <u>Batelina Restaurant</u> is 250 m, <u>Sidro</u> 450 m and <u>Bistro Sandra</u> 1 km. Pula Airport is 13 km away, Venice Airport is 278 km