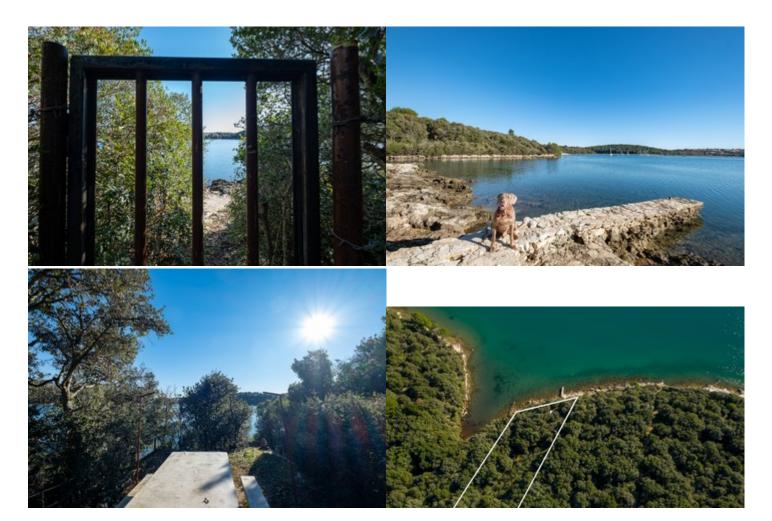

"Weekend land", hidden in the Forrest Park Soline near Pješčana uvala, is a perfect weekend getaway. Macadam road leads you to a terrain of 1.391 m2, partially enclosed by a drystone wall and a dozen of olive trees. The land extends all the way to the sea and it is surrounded by greenery. Ideal when you wish to escape from the city and to find natural shade away from the hot sun and concrete.

There is a tool room of 10 m2, a natural refrigerator for beer and good wine and an outhouse overlooking the sea.

In front of the plot there is a small beach which, due to the inaccessible surrounding terrain, is basically all yours. Can you imagine anything better than having a beach all to yourself? There is also a small pier for crazy children's jumps into the water and a berth for mooring your boat. You can easily sail to the nearest islands, visit Fratarski island (Veruda island) or the Cape Kamenjak, a beautiful nature park.