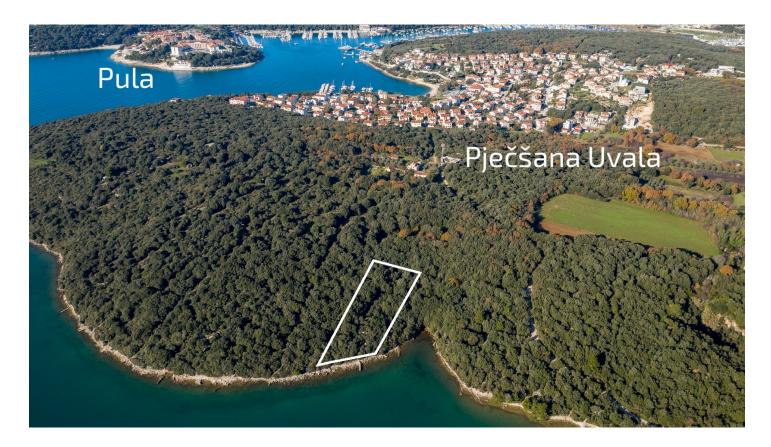

"Weekend land", hidden in the Forrest Park Soline near Pješčana uvala, is a perfect weekend getaway. Macadam road leads you to a terrain of 1.391 m2, partially enclosed by a drystone wall and a dozen of olive trees. The land extends all the way to the sea and it is surrounded by greenery. Ideal when you wish to escape from the city and to find natural shade away from the hot sun and concrete.

There is a tool room of 10 m2, a natural refrigerator for beer and good wine and an outhouse overlooking the sea.

In front of the plot there is a small beach which, due to the inaccessible surrounding terrain, is basically all yours. Can you imagine anything better than having a beach all to yourself? There is also a small pier for crazy children's jumps into the water and a berth for mooring your boat. You can easily sail to the nearest islands, visit Fratarski island (Veruda island) or the Cape Kamenjak, a beautiful nature park.