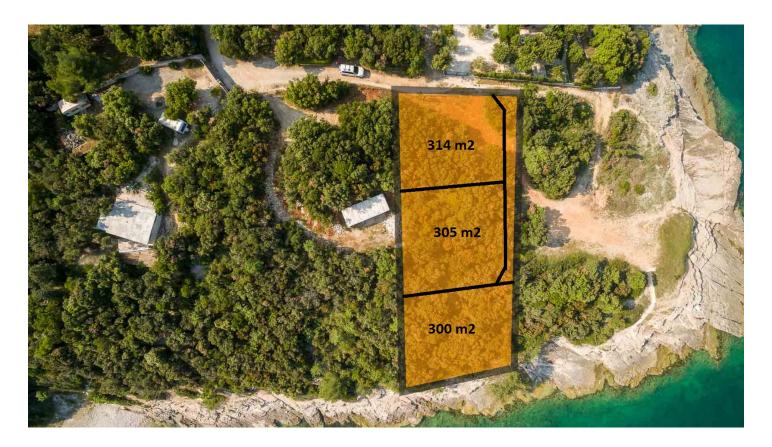

## For sale land first row to the sea, Pula

19.000€

61 €/m<sup>2</sup>

A weekend plot of 314 m2 for sale, first row to the sea, 20 km away from Pula (Marčana). It is not possible to build on this land and it is not possible to legally install a mobile trailer, caravan, and the like. Citizens of the European Union are allowed to purchase this property because the land is in the nature of a forest. There is no possibility of connecting to electricity and water supply.

By purchasing the offered land, a part of the road of 21 m2 also belongs. Access to the property is macadam, and to the paved road and town center is 2 km.

## Summary

| Location           | Marčana       | Property ID             | 2349                |
|--------------------|---------------|-------------------------|---------------------|
| Price              | 19.000 €      | Туре                    | land                |
| Area               | -             | Land area               | 314 m²              |
| Bedrooms           | -             | Bathrooms               | -                   |
| Parking spaces     | -             | Parking spaces (garage) | -                   |
| Floor              | -             | Orientation             | South               |
| Ownership type     | Ownership 1/1 | Owner                   | Private owner       |
| Price/m²           | 61 €          | Tax                     | 3%                  |
| Energy certificate | -             | Subtype                 | forrest, lot, other |