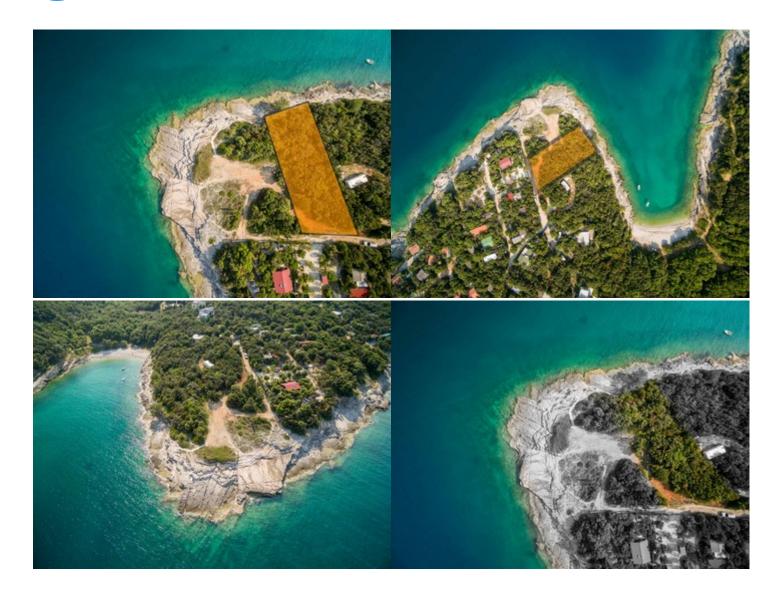

## For sale land first row to the sea, Pula

19.000€

61 €/m<sup>2</sup>

A weekend plot of 314 m2 for sale, first row to the sea, 20 km away from Pula (Marčana). It is not possible to build on this land and it is not possible to legally install a mobile trailer, caravan, and the like. Citizens of the European Union are allowed to purchase this property because the land is in the nature of a forest. There is no possibility of connecting to electricity and water supply.

By purchasing the offered land, a part of the road of 21 m2 also belongs. Access to the property is macadam, and to the paved road and town center is 2 km.