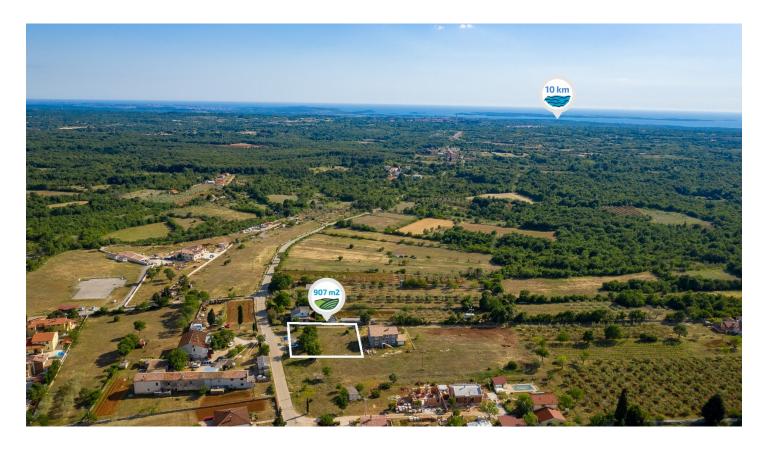

## Building land 10 km from the sea in a quiet location near Vodnjan

115.000 € 127 €/m<sup>2</sup>

On a peaceful location, 5 km from Vodnjan is a building land for sale. The land surface area is 907 sqm and the purpose of the land is residential.

## Distances

| Sea             | 10 km  |
|-----------------|--------|
| Center          | 5 km   |
| Pula airport    | 18 km  |
| School          | 5 km   |
| Venezia airport | 264 km |
| Restaurant      | 700 m  |
| Store           | 3 km   |