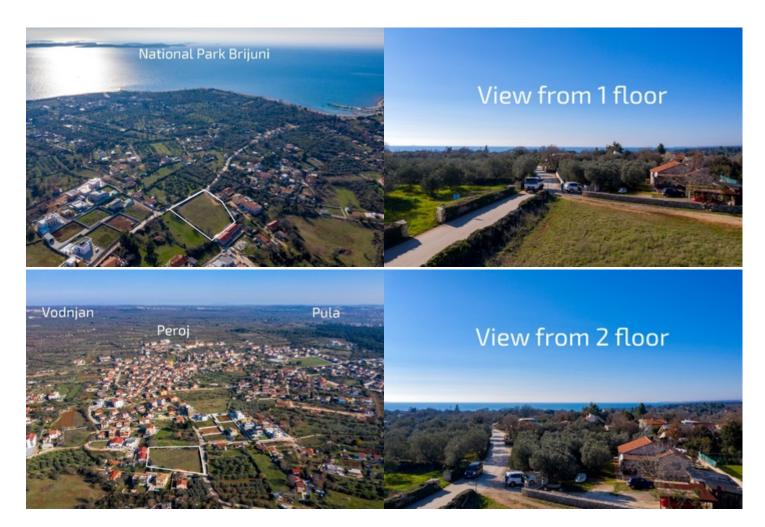

SEA VIEW: nice from the first floor, excellent from the second floor.

ORIENTATION: southwest, 20 m above sea level.

CONSTRUCTION POSSIBILITIES: family house, buildable layout area is 30%. A house with a cellar, ground floor and first floor can be built, up to 7,5 meters high.

#### More pictures of Peroj

\*Real estate agency Maris d.o.o., in agreement with potential investors, offers creation of complete project documentation and consulting services.

Our long-term partners and we can organize and supervise complete turnkey project.