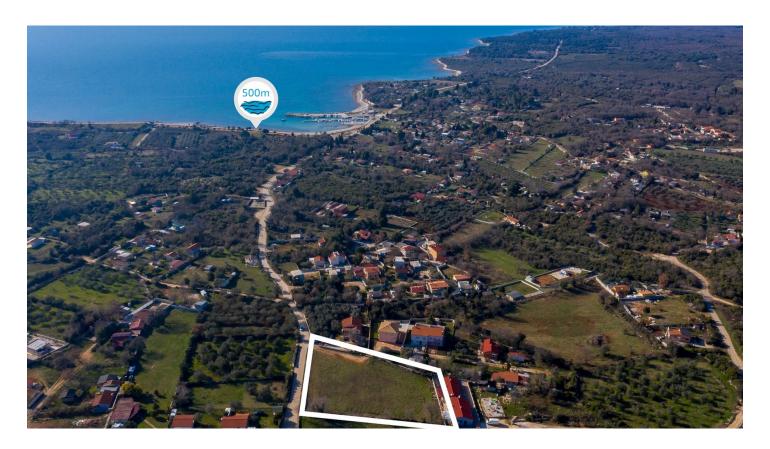

# We sell more building lots of 500 m from the sea, Fazana-Peroj

112.580 € 130 €/m<sup>2</sup>

In a peaceful location in Peroj, 3 km away from Fažana is a building land for sale.

The land area is 866 sqm (on a map marked as number 1) and it is in the shape of rectangular. The land is for residential purposes and is ideal for a detached family house.

In our offer, You can find also the other two bigger building lands of 804 m2 and 1257 m2.

Beaches are 500 m of air distance (three-minute drive) and there are two access roads to the beach. To the beach there are two access roads, one asphalt that leads to the small port and other gravel to beaches.

ROAD DISTANCES: center: 500 m, beach: 600 m, grocery store 500 m, bar or restaurant: 500 m, Fažana 3 km, Pula: 7 km, Pula airport: 15 km REAL ESTATE TRANSEFR TAX: 3% of the selling price up to 30 days after the signing of the contract.