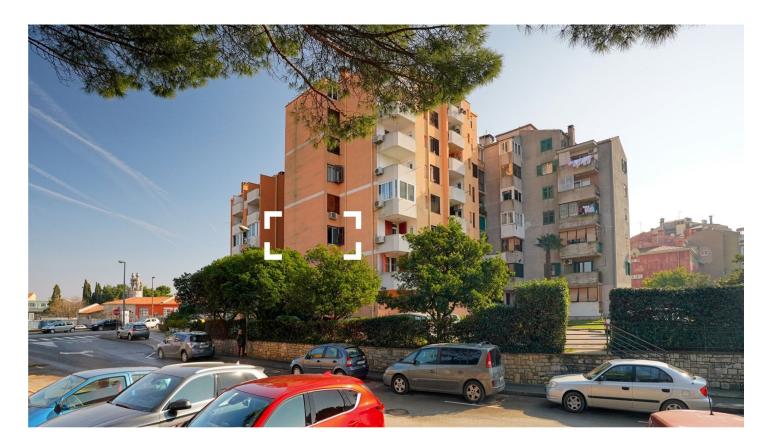

## One bedroom apartment with a sea view in Rovinj

137.000 € 2.686 €/m<sup>2</sup>

Apartment for sale just a few minutes from the center of Rovinj and beautiful beach. The apartment is located in a multifamily building with an elevator on the second floor, with a total living area of 51 sqm and consists of a hallway, a bedroom, a bathroom, a kitchen with a dining room and a living room with a terrace overlooking the sea. The apartment also has a storage area of 2 sqm and a parking space on the surface in front of the building. Heating and cooling is via air conditioner with inverter and electric radiators. The joinery is wooden and the floors are covered with ceramic tiles and laminate. The apartment is for sale furnished. The building was built in 1982 and has 8 floors and the apartment was partially renovated in 2018.