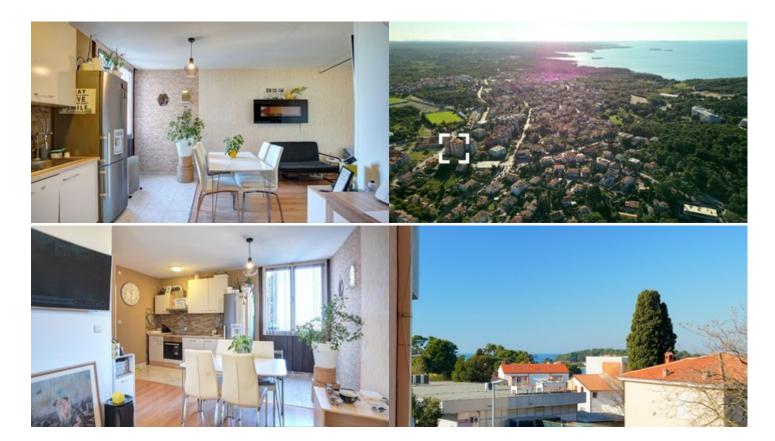

## One bedroom apartment with a sea view in Rovinj

137.000 € 2.686 €/m<sup>2</sup>

Apartment for sale just a few minutes from the center of Rovinj and beautiful beach. The apartment is located in a multifamily building with an elevator on the second floor, with a total living area of 51 sqm and consists of a hallway, a bedroom, a bathroom, a kitchen with a dining room and a living room with a terrace overlooking the sea. The apartment also has a storage area of 2 sqm and a parking space on the surface in front of the building. Heating and cooling is via air conditioner with inverter and electric radiators. The joinery is wooden and the floors are covered with ceramic tiles and laminate. The apartment is for sale furnished. The building was built in 1982 and has 8 floors and the apartment was partially renovated in 2018.

The nearest beach is 1 km away and all services such as school, kindergarten, shop, and bakery are 1 km away. Pula Airport is 39 km away, Venice Airport is 252 km away and the nearest motorway entrance is 14 km away.