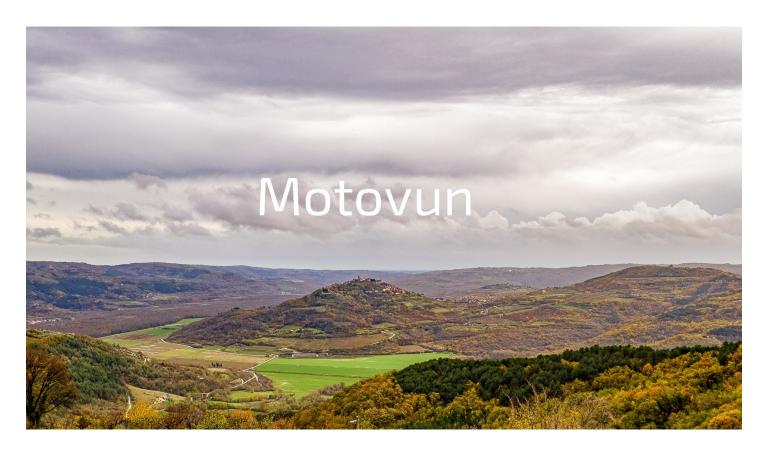

## For sale prestigious location overlooking Motovun

280.000 € 88 €/m<sup>2</sup>

For sale is a unique building land at an excellent location surrounded by beautiful scenery. From the plot at the hilltop awaits a beautiful view of Motovun and picturesque Istrian landscape. As one of the last top locations in Istria, it is great for building a villa or vacation house. The land has a total building surface of 3.200 m2, but there is a possibility of buying an agricultural land of 2.500 m2. The plot is situated on the north-west slope at the edge of the construction zone. Privacy, peace and the view are guaranteed.

Infrastructure: electricity and water connection, access to the property from 2 sides.

View: panoramic view of Motovun and Istrian landscape.

Orientation: north-west

Building permit: in collaboration with our architects, it is possible to obtain complete construction documentation and arrange house building Possibility for building: maximum construction (grass) area up to 400 m2, with max.construction kig=0.35 and usability Kis=0.8. The total height can be 12 m and the floor number P+2 (3 above-ground floors)