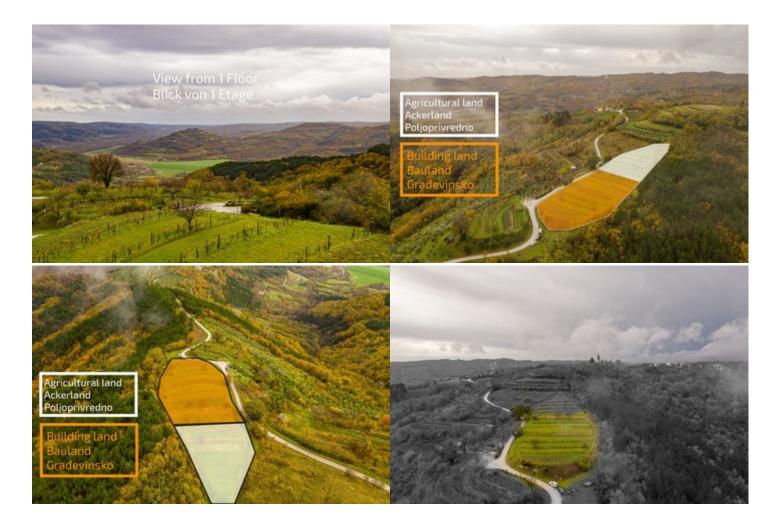

## For sale prestigious location overlooking Motovun

280.000 € 88 €/m<sup>2</sup>

For sale is a unique building land at an excellent location surrounded by beautiful scenery. From the plot at the hilltop awaits a beautiful view of Motovun and picturesque Istrian landscape. As one of the last top locations in Istria, it is great for building a villa or vacation house. The land has a total building surface of 3.200 m2, but there is a possibility of buying an agricultural land of 2.500 m2. The plot is situated on the north-west slope at the edge of the construction zone. Privacy, peace and the view are guaranteed.

Documentation: ownership 1/1, no charges, paid utilities, location information

Spatial planning data: built part within the borders of the construction area, at the edge of the construction zone.

Distance: sea and beaches: 34 km (Novigrad), nearby cities: Pazin – 18 km, Motovun – 11 km, Pula Airport: 66 km, Venezia Airport: 250 km, nearest highway entrance: 18 km.