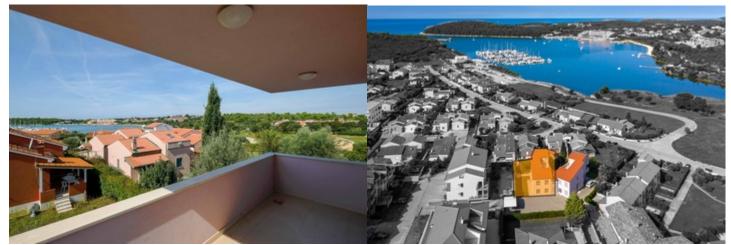

## Three bedroom apartment with pool and sea view, Banjole, Medulin

150.000 € 1.376 €/m<sup>2</sup>

For sale is a three-bedroom apartment with sea view in Banjole, Volme. The apartment is located on the first floor of an apartment building and attic with a total living area of 109 m2.

## Distances

| Center          | 1000 m  |
|-----------------|---------|
| Sea             | 500 m   |
| Pula airport    | 9.68 km |
| Rijeka airport  | 134 km  |
| School          | 950 m   |
| Store           | 800 m   |
| Trst airport    | 168 km  |
| Venezia airport | 140 km  |
| Park            | 500 m   |
| Transportation  | 100 m   |