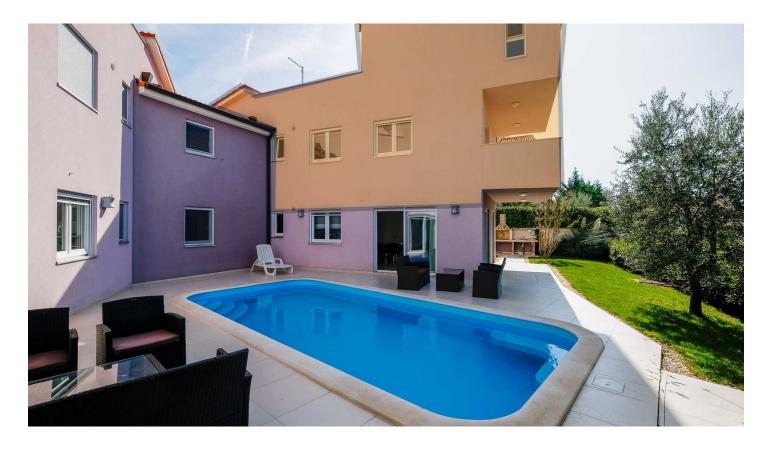

## Three bedroom apartment with pool and sea view, Banjole, Medulin

150.000 € 1.376 €/m<sup>2</sup>

For sale is a three-bedroom apartment with sea view in Banjole, Volme. The apartment is located on the first floor of an apartment building and attic with a total living area of 109 m2.

It consists of: kitchen, dining room, living room, 3 bedrooms, 3 bathrooms and a large covered terrace of 19 m2. The apartment has one parking space.

Infrastructure: water and electricity connection, connected to the sewage system, phone connection, property on the paved road, internet. Heating / Cooling: air condition