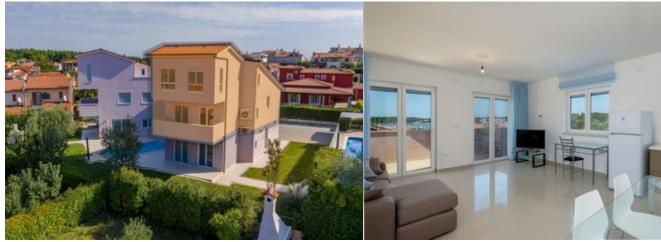

## Three bedroom apartment with pool and sea view, Banjole, Medulin

150.000 € 1.376 €/m<sup>2</sup>

For sale is a three-bedroom apartment with sea view in Banjole, Volme. The apartment is located on the first floor of an apartment building and attic with a total living area of 109 m2.

It consists of: kitchen, dining room, living room, 3 bedrooms, 3 bathrooms and a large covered terrace of 19 m2. The apartment has one parking space.

Infrastructure: water and electricity connection, connected to the sewage system, phone connection, property on the paved road, internet. Heating / Cooling: air condition