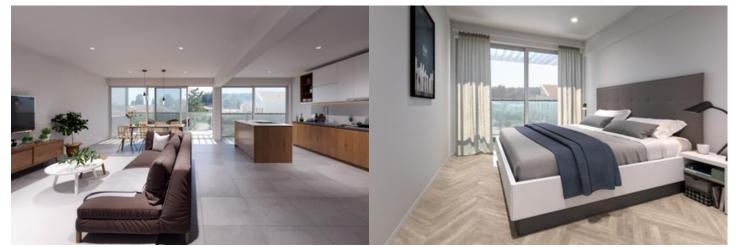

The apartment has 2 bedrooms and 2 bathrooms, a kitchen with a living room and two spacious terraces. The apartment also has 2 parking spaces of 24 m2. The specialty of this luxury apartment is reflected in the roof terraces with a total area of 287 m2, which would be truly unique because of the panoramic view of the city of Rovinj and the sea.

Passing through the front door, you enter the hallway that leads you to the living room and kitchen on the southwest side, with access to a 12 m2 balcony with open sea views. On the northwest side are two bedrooms with shared bathroom.