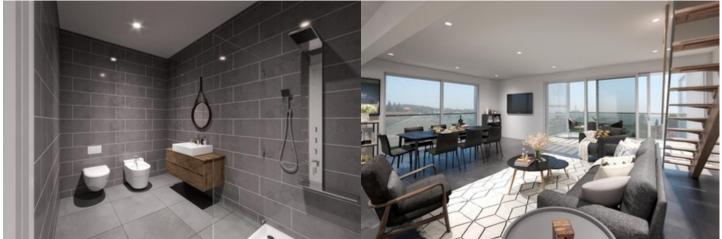

The apartment has 2 bedrooms and 2 bathrooms, a kitchen with a living room and two spacious terraces. The apartment also has 2 parking spaces of 24 m2. The specialty of this luxury apartment is reflected in the roof terraces with a total area of 287 m2, which would be truly unique because of the panoramic view of the city of Rovinj and the sea.

Passing through the front door, you enter the hallway that leads you to the living room and kitchen on the southwest side, with access to a 12 m2 balcony with open sea views. On the northwest side are two bedrooms with shared bathroom.