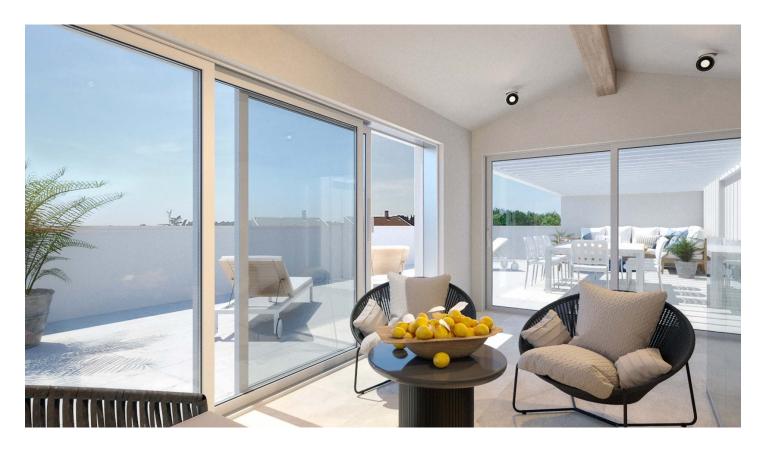

The apartment has 2 bedrooms and 2 bathrooms, a kitchen with a living room and two spacious terraces. The apartment also has 2 parking spaces of 24 m2. The specialty of this luxury apartment is reflected in the roof terraces with a total area of 287 m2, which would be truly unique because of the panoramic view of the city of Rovinj and the sea.

Passing through the front door, you enter the hallway that leads you to the living room and kitchen on the southwest side, with access to a 12 m2 balcony with open sea views. On the northwest side are two bedrooms with shared bathroom.