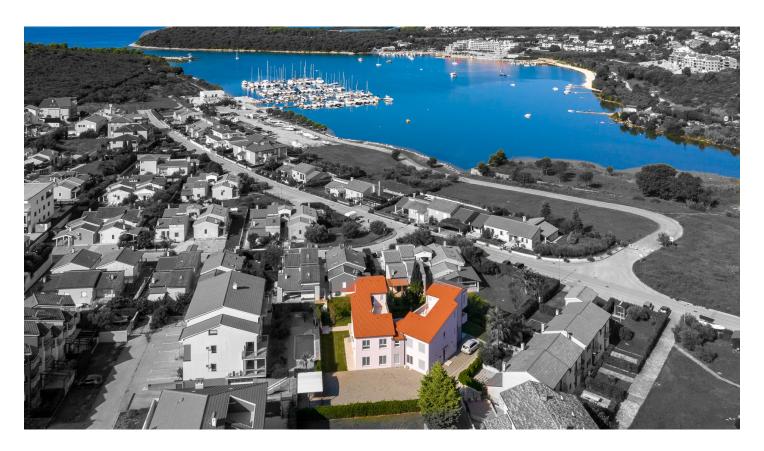

## Two bedroom apartment with pool and garden in Volme, Banjole

149.000 € 2.069 €/m<sup>2</sup>

For sale is a two-bedroom flat in Volme, Banjole with a pool and garden. The apartment is on the ground floor of a residential building with a surface area of 72 sqm.

Floors: ceramic tiles.

Joinery: PVC joinery with window insect screens and electric blinds.

Distances:

School: 950 m, store: 800 m, park/playground: 500 m, beach: 500 m, highways: 6 km, airports: Pula: 10 km, Venice: 279 km.