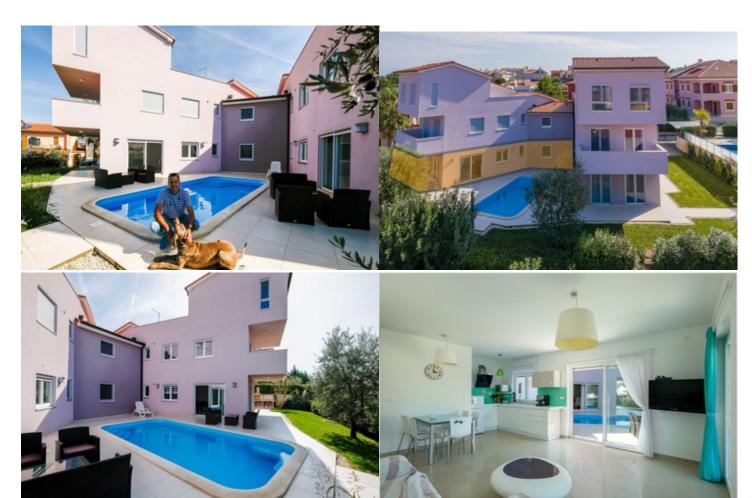

## Two bedroom apartment with pool and garden in Volme, Banjole

149.000 € 2.069 €/m<sup>2</sup>

For sale is a two-bedroom flat in Volme, Banjole with a pool and garden. The apartment is on the ground floor of a residential building with a surface area of 72 sqm.

It consists of: kitchen, dining room, living room, 2 bedrooms, bathroom, toilet, terrace in front of the pool and a garden of 100 m². It also has 1 parking space.

Infrastructure: water and electricity connection, connected to the sewage system, phone connection, property on the paved road, internet. Heating / Cooling: air condition