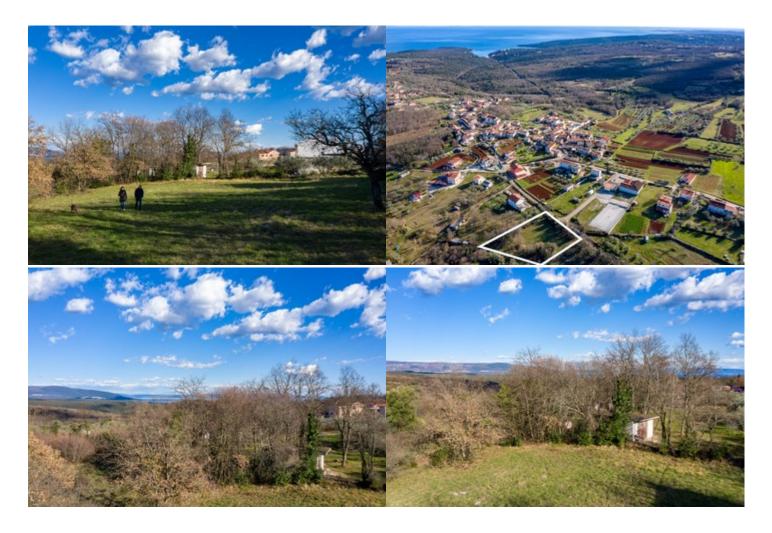

## Complex of agricultural and building land near Marčana

90.000€

32 €/m<sup>2</sup>

Building land at the edge of the construction zone, 3 km from the sea. The total land area is 2800 sqm, of which 1410 sqm is construction land and 1390 sqm is agricultural land.

SEA VIEW: not possible, partly from 1st floor

ORIENTATION: southeast.

CONSTRUCTION OPPORTUNITIES: Holiday villa with a 30% floor plan. Possibility of building Po + P + 1 + 2, maximum height up to a cornice of 10 m. LAND DIVISION: not possible.

INFRASTRUCTURE: water in the field, electricity to the field, paved access road

ROAD DISTANCES TO REAL ESTATE: shop 100 m, school: 6 km, Marcana: 6 km, city center of Pula: 19 km, airport Pula 16 km, airport Venice: 275 km, nearest motorway entrance: 17 km.