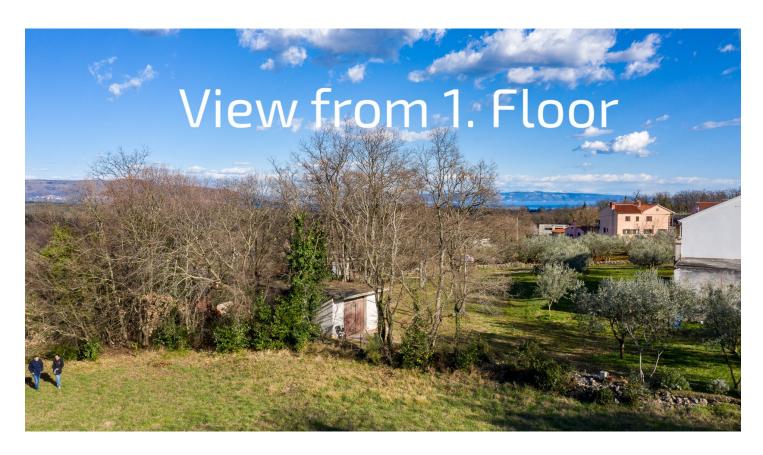

SEA VIEW: not possible, partly from 1st floor

ORIENTATION: southeast.

CONSTRUCTION OPPORTUNITIES: Holiday villa with a 30% floor plan. Possibility of building Po + P + 1 + 2, maximum height up to a cornice of 10 m. LAND DIVISION: not possible.