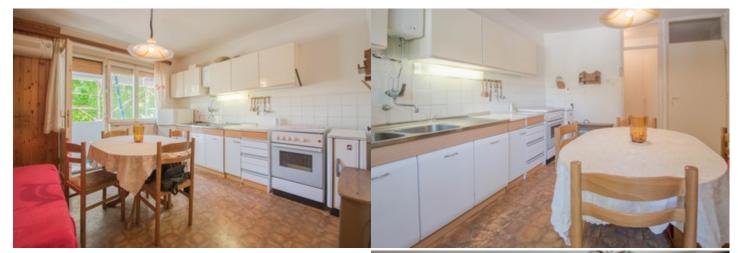

Description: kitchen with dining room, living room, 1 bedroom, hallway, terrace: 3 sqm, pantry and storage in the basement of the building. Infrastructure: water connection, electrical connection, connected to town sewerage, chimney, phone connection, property on the paved road. Heating / cooling properties: electric radiator, air conditioner with inverter.

Interior equipment of the property: furniture included.

Floor coverings: ceramic tiles and parquet.

Joinery: Wooden.

Year built: 1970 year.

Distances from real estate: school: 700 m, grocery shop: 300 m, park/playground: 300 m, beach: 2 km, Pula center: 2 km, highway entrance: 8 km, Airport: Pula: 9 km, Venice: 280 km.