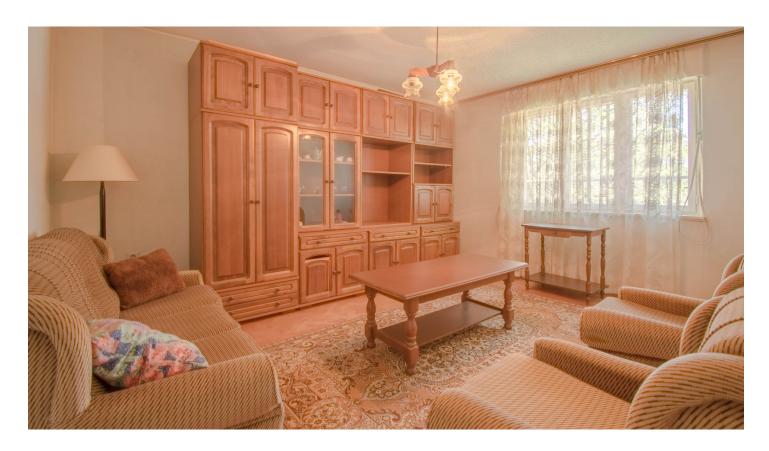

Description: kitchen with dining room, living room, 1 bedroom, hallway, terrace: 3 sqm, pantry and storage in the basement of the building. Infrastructure: water connection, electrical connection, connected to town sewerage, chimney, phone connection, property on the paved road. Heating / cooling properties: electric radiator, air conditioner with inverter.

Interior equipment of the property: furniture included.

Floor coverings: ceramic tiles and parquet.

Joinery: Wooden.

Year built: 1970 year.

Distances from real estate: school: 700 m, grocery shop: 300 m, park/playground: 300 m, beach: 2 km, Pula center: 2 km, highway entrance: 8 km, Airport: Pula: 9 km, Venice: 280 km.