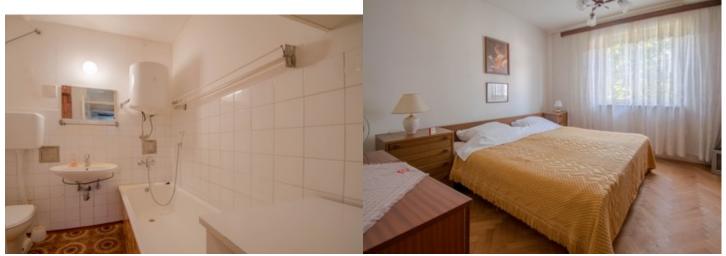

Description: kitchen with dining room, living room, 1 bedroom, hallway, terrace: 3 sqm, pantry and storage in the basement of the building. Infrastructure: water connection, electrical connection, connected to town sewerage, chimney, phone connection, property on the paved road. Heating / cooling properties: electric radiator, air conditioner with inverter.

Interior equipment of the property: furniture included.

Floor coverings: ceramic tiles and parquet.

Joinery: Wooden.

Year built: 1970 year.

Distances from real estate: school: 700 m, grocery shop: 300 m, park/playground: 300 m, beach: 2 km, Pula center: 2 km, highway entrance: 8 km, Airport: Pula: 9 km, Venice: 280 km.