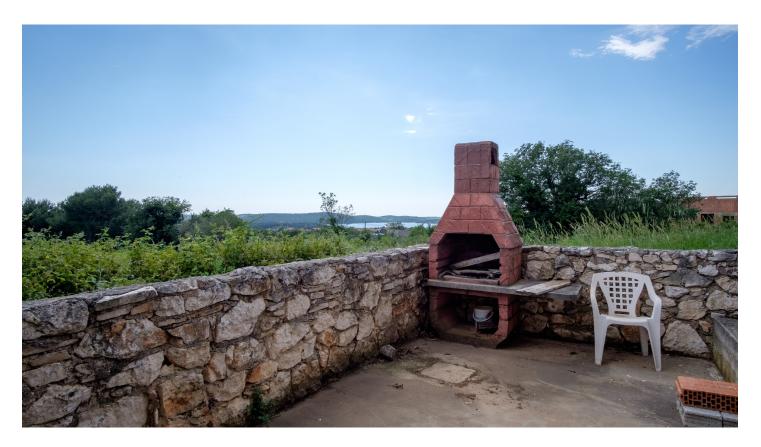

## Two bedroom apartment with a beautiful sea 104.000 € view in Medulin

Two bedroom apartment with parking near the center of Medulin for sale. The apartment is located on the ground floor residential building, surface area 58 sqm.

Description: kitchen, dining room, 2 bedrooms, bathroom, hallway, terrace: 7 sqm.

Infrastructure: water connection, electrical connection.

Heating/cooling properties: electric radiator, air conditioner with the inverter.