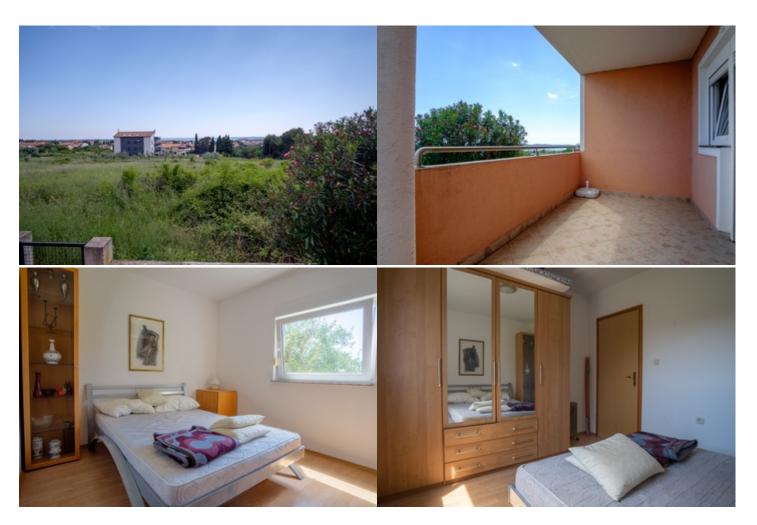

## Two bedroom apartment with a beautiful sea 104.000 € view in Medulin

Two bedroom apartment with parking near the center of Medulin for sale. The apartment is located on the ground floor residential building, surface area 58 sqm.

Description: kitchen, dining room, 2 bedrooms, bathroom, hallway, terrace: 7 sqm.

Infrastructure: water connection, electrical connection.

Heating/cooling properties: electric radiator, air conditioner with the inverter.

Interior equipment of the property: kitchen, sanitary equipment, furniture included.

Floor coverings: ceramic tiles, Laminate.

Joinery: PVC joinery.

Distances from real estate: School: 2 km, Shop: 1 km, Beach: 1,5 km, Highways: 13 km, Airport: Pula: 14 km, Venice: 281 km.