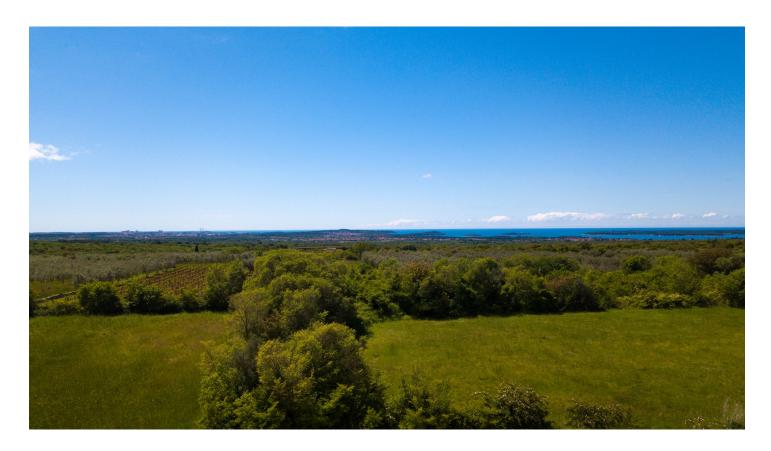

## Building land with a sea view in Vodnjan

101.200€

100 €/m<sup>2</sup>

On the edge of the building zone in Vodnjan is a building land for sale. Total land area is 1012 sqm and it is of a rectangular shape. Its location and the view makes this land ideal for building a villa.

SEA VIEW: possible from the first floor.

ORIENTATION: Southwest.

CONSTRUCTION POSSIBILITIES: Family house or villa of 285 sqm on the ground floor. Maximum two floors, ground floor and first floor, with a maximum height of 7.5 m.