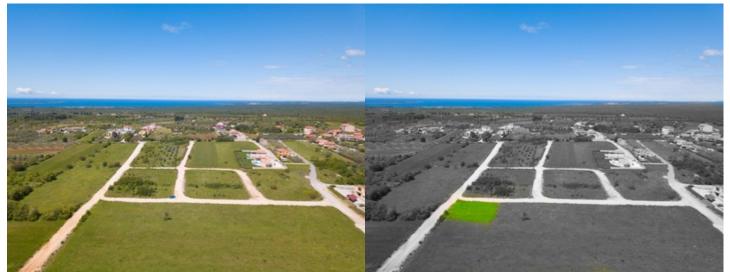

## Building land with a sea view in Vodnjan

101.200€

100 €/m<sup>2</sup>

On the edge of the building zone in Vodnjan is a building land for sale. Total land area is 1012 sqm and it is of a rectangular shape. Its location and the view makes this land ideal for building a villa.

LAND DIVISION: not possible.

ADDITIONAL LAND PURCHASE: not possible

DOCUMENTATION: a copy of the cadastral plan, location information and the ownership is without mortgage.

INFRASTRUCTURE: electricity and water connection 70 m from the land.