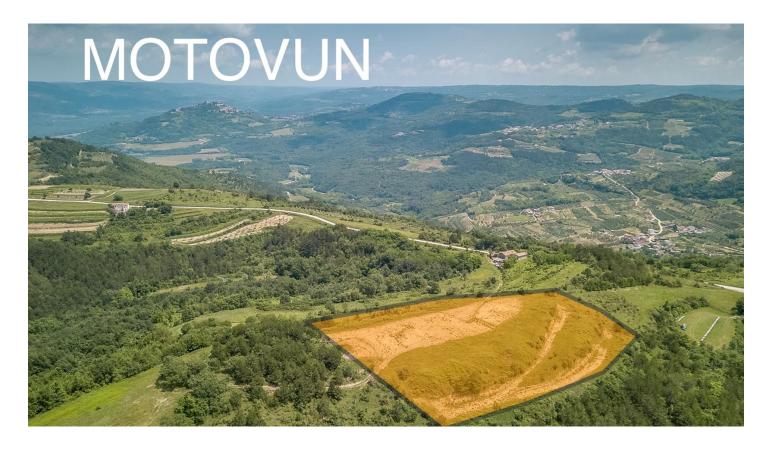

## Top location overlooking picturesque Motovun | Istria |

300.000 € 28 €/m<sup>2</sup>

For sale is a land at the unique location. From this plot at the hill you can enjoy the panoramic view of Motovun and picturesque Istrian landscape. As one of the last top locations left in Istria, it is perfect for building a villa or vacation house. It has 10.570 m2, of which 3.000 m2 are for construction purposes. The parcel has a building permit for luxury villa. The land is located on the southeast side of a secluded place, just at the hilltop on the edge of construction zone. You will have complete privacy, peace and view on the untouched nature. There is a source of fresh water, active throughout the whole year.

Infrastructure: electricity and water connections are 200 away, access to the property, private source of fresh water.

View: panoramic view overlooking Motovun and Istrian landscape

Orientation: north-west