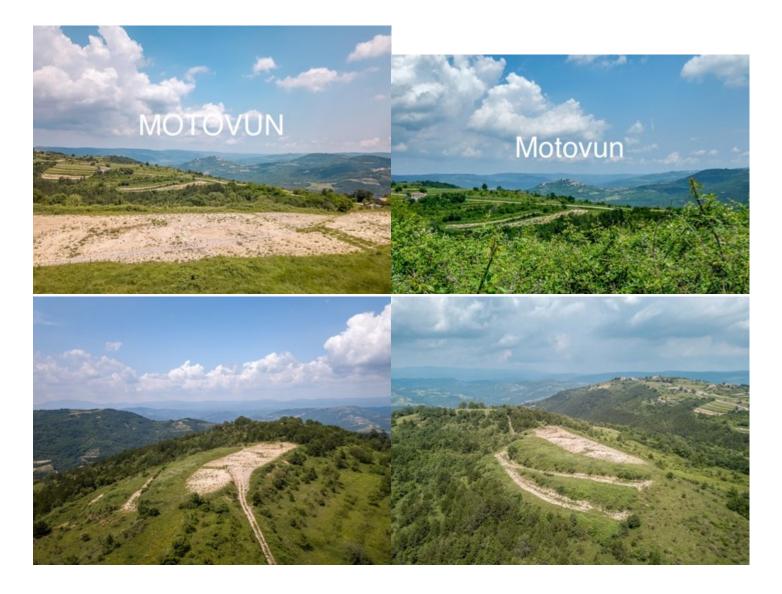

## Top location overlooking picturesque Motovun | Istria |

300.000 € 28 €/m<sup>2</sup>

For sale is a land at the unique location. From this plot at the hill you can enjoy the panoramic view of Motovun and picturesque Istrian landscape. As one of the last top locations left in Istria, it is perfect for building a villa or vacation house. It has 10.570 m2, of which 3.000 m2 are for construction purposes. The parcel has a building permit for luxury villa. The land is located on the southeast side of a secluded place, just at the hilltop on the edge of construction zone. You will have complete privacy, peace and view on the untouched nature. There is a source of fresh water, active throughout the whole year.

Infrastructure: electricity and water connections are 200 away, access to the property, private source of fresh water.

View: panoramic view overlooking Motovun and Istrian landscape

Orientation: north-west