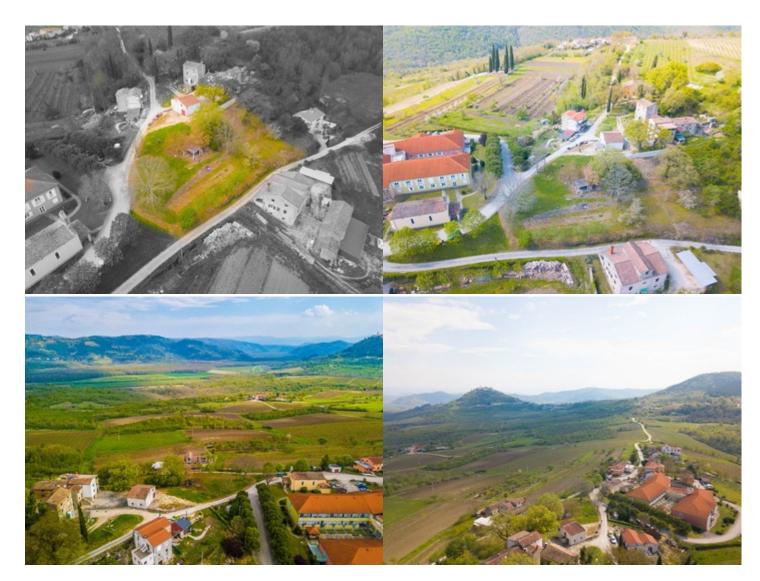

## House for adaptation with a view on Motovun

202.000€

1.683 €/m<sup>2</sup>

House for sale with a spacious garden not far from Motovun. The house of 120 sqm, spread over two floors, ground floor and attic. Each floor area is 60 sqm and have two rooms. The house is currently used as a garage and pantry, but after renovation it can become a new pearl near Motovun. The property has electricity and water connection. Due to the slope of terrain the house has a guaranteed view of Motovun. Future owners have the possibility to build an additional building as the area of 2108 sqm on which the house is situated is building land. This property is unique because of its quiet location and a beautiful view of the surrounding nature so there is a great potential for use in tourist purposes. Distance from the property: beach: 26 km, Motovun: 3 km, restaurants and grocery shops: 3 km, Pula airport: 70 km, airport Venice: 220 km, nearest highway entrance: 17 km.