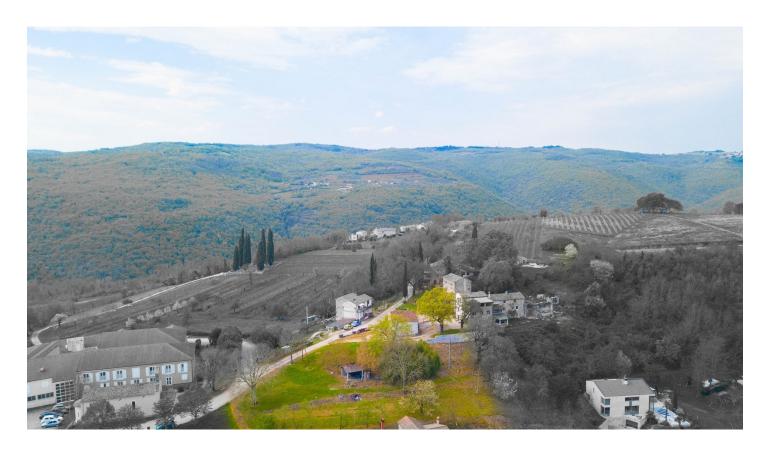

## House for adaptation with a view on Motovun

202.000€

1.683 €/m<sup>2</sup>

House for sale with a spacious garden not far from Motovun. The house of 120 sqm, spread over two floors, ground floor and attic. Each floor area is 60 sqm and have two rooms. The house is currently used as a garage and pantry, but after renovation it can become a new pearl near Motovun. The property has electricity and water connection. Due to the slope of terrain the house has a guaranteed view of Motovun. Future owners have the possibility to build an additional building as the area of 2108 sqm on which the house is situated is building land. This property is unique because of its quiet location and a beautiful view of the surrounding nature so there is a great potential for use in tourist purposes. Distance from the property: beach: 26 km, Motovun: 3 km, restaurants and grocery shops: 3 km, Pula airport: 70 km, airport Venice: 220 km, nearest highway entrance: 17 km.