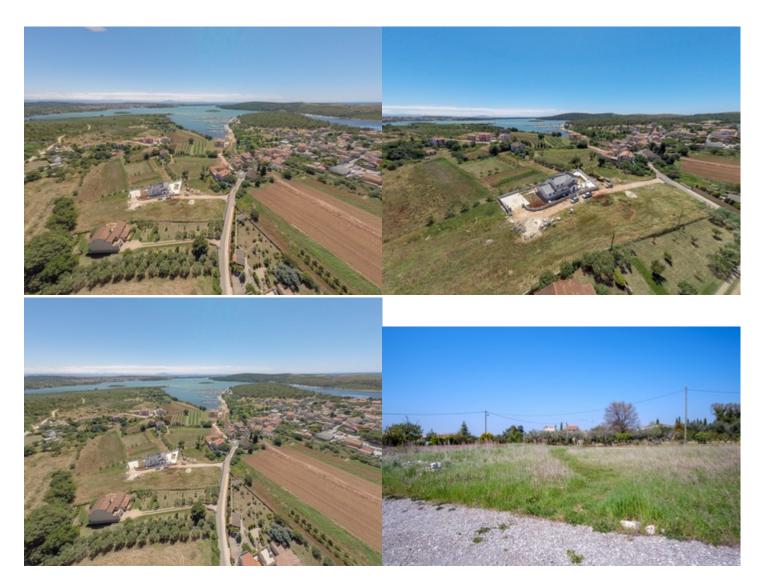

## In Pomer, Medulin is a building land with vaild building permit

162.500 € 222 €/m<sup>2</sup>

Building plot with a sea view for sale in Pomer, Medulin. The total land area is 731 sqm and it is of a regular shape. Land is a residential property ideal for building a family villa. Distance from the sea is 600 m.

## Distances

| Sea                | 600 m |
|--------------------|-------|
| Near a bigger city | 7 km  |
| School             | 4 km  |
| Store              | 300 m |
| Center             | 200 m |
| Pula airport       | 11 km |
| Transportation     | 400 m |