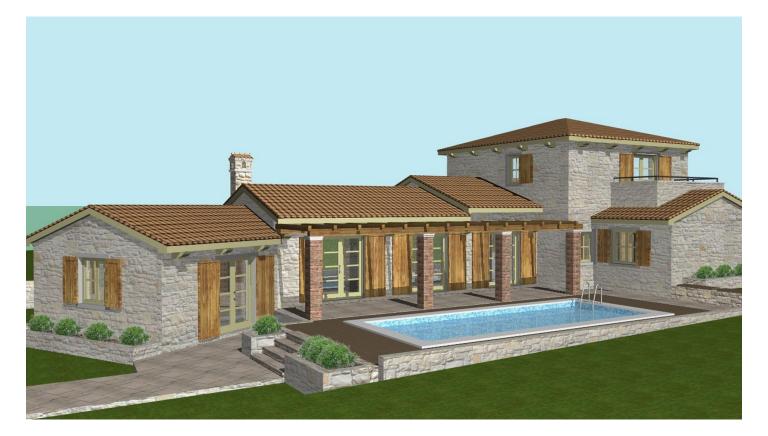

LAND DIVISION: not possible.

ADDITIONAL LAND PURCHASE: not possible.

BUILDING PERMIT: All contributions paid and the building permit issued for a 4-bed villa with a net surface area of 1268 sqm (gross area of 1254 sqm) with a swimming pool of 32 sqm (attached floor plans)