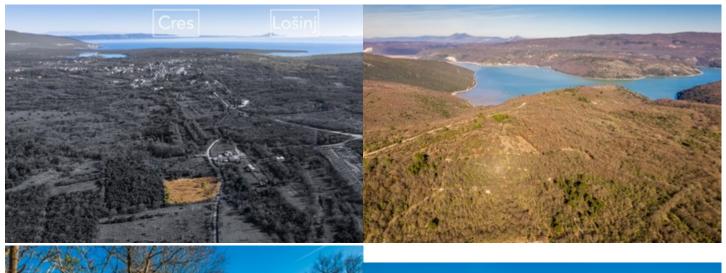

SEA VIEW: possible from 2 floor

ORIENTATION: Southwest.

OPPORTUNITY OF BUILDING: detached family house, ground floor construction is 30%.

Possibility of construction Po + P + 1 + 2 \*, maximum height 10 m.

INFRASTRUCTURE: water and electricity to the terrain, asphalted road 30 m away.

ROAD DISTANCE TO REAL ESTATE: center 1.2 km, sea 2.5 km, shop 1.2 km, catering facility 1.2 km, Pula 27 km, Pula airport 22 km, airport Venice: 280 km