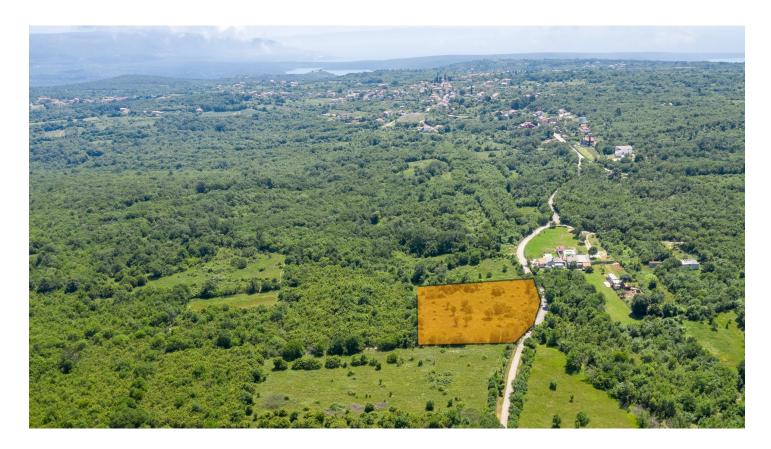

## Spacious building plot in very quiet area 2,4 km distance from the sea near Pula

65.000 € 32 €/m<sup>2</sup>

At the very edge of the building zone in Rakalj, Marčana, is a building land is for sale. The total plot area has 2042 sqm and is 2,4 km distance from the sea. This is a land of rectangular shape and is ideal for building family houses. All municipal connections are in the immediate vicinity, asphalt and public lighting are next to the plot.

INFRASTRUCTURE: water and electricity to the terrain, asphalted road 30 m away.

ROAD DISTANCE TO REAL ESTATE: center 1.2 km, sea 2.5 km, shop 1.2 km, catering facility 1.2 km, Pula 27 km, Pula airport 22 km, airport Venice: 280 km