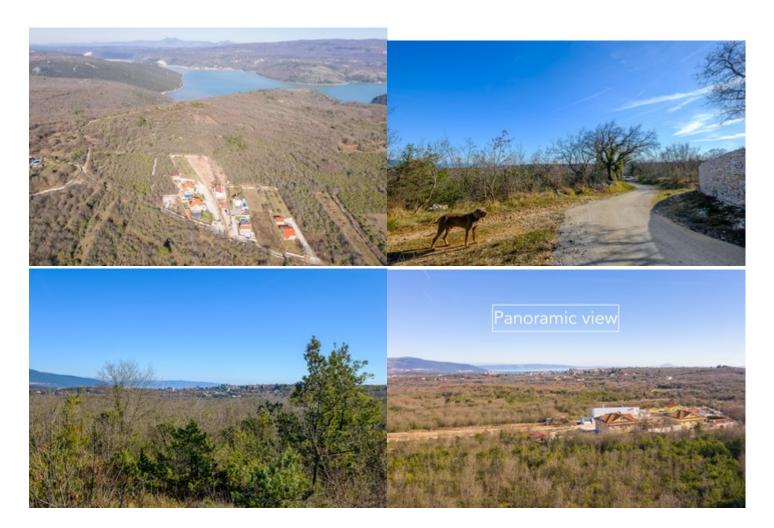

## Building plot with sea view in Rakalj, Marčana

91.000 € 104 €/m<sup>2</sup>

In Rakalj, Marčana, on the eastern part of the Istrian peninsula, a construction land is for sale on the edge of the construction zone. The total area of Mthis land is 875 m2, with the possibility of purchasing adjacent building plots of 954 m2 and 1010 m2. This land is ideal for building a holiday villa or detached family home.

SEA VIEW: possible from the ground floor, excellent from the first floor.

ORIENTATION: southeast.

BUILDING POSSIBILITIES: detached family house or villa, floor plan buildability is 30%.

Possibility of building Po+P+1+2\*, maximum height to the crown 10 m.

 $\hbox{INFRASTRUCTURE: water and electricity to the field, paved access road.} \\$ 

ROAD DISTANCES TO THE PROPERTY: town center 2 km, sea 2 km, shop 2 km, restaurant 2 km, Marčana 11 km, Pula 27 km, Pula airport 22 km, Venice airport: 278 km.