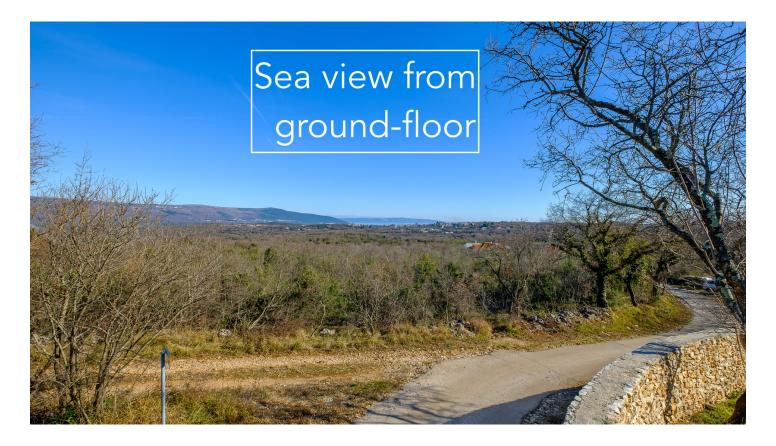

## Building plot with sea view in Rakalj, Marčana

91.000 € 104 €/m<sup>2</sup>

In Rakalj, Marčana, on the eastern part of the Istrian peninsula, a construction land is for sale on the edge of the construction zone. The total area of Mthis land is 875 m2, with the possibility of purchasing adjacent building plots of 954 m2 and 1010 m2. This land is ideal for building a holiday villa or detached family home.

SEA VIEW: possible from the ground floor, excellent from the first floor.

ORIENTATION: southeast.

BUILDING POSSIBILITIES: detached family house or villa, floor plan buildability is 30%.

Possibility of building Po+P+1+2\*, maximum height to the crown 10 m.