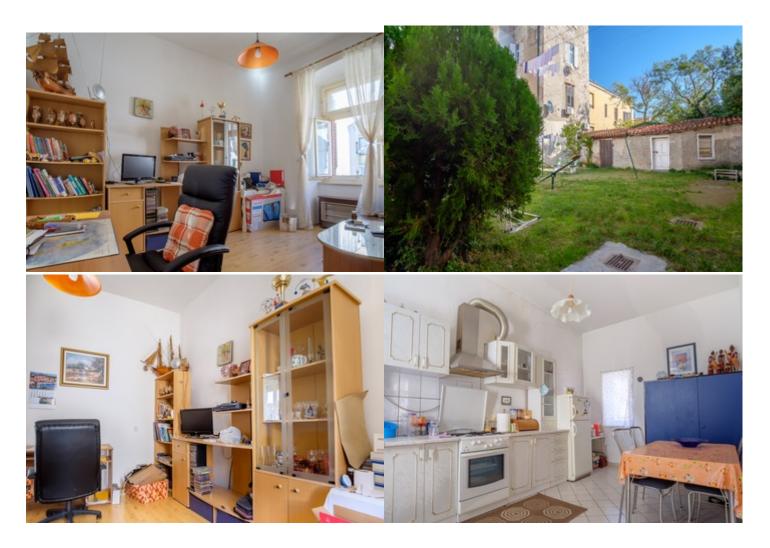

## One-bedroom apartment in the center of Pula is for sale

65.000 € 1.250 €/m<sup>2</sup>

In the centre of Pula is one-bedroom apartment for sale. The apartment is located on the second floor, the last floor of the residential building. The apartment has a living space of 52 sqm and consists of entrance hall, bedroom, bathroom, living room and kitchen with dining room. Electric radiators and an inverter air conditioner provide heating. The joinery is PVC and wooden, and the floors are covered with ceramic tiles and parquet. Buying this apartment also gives you the right to use the yard.