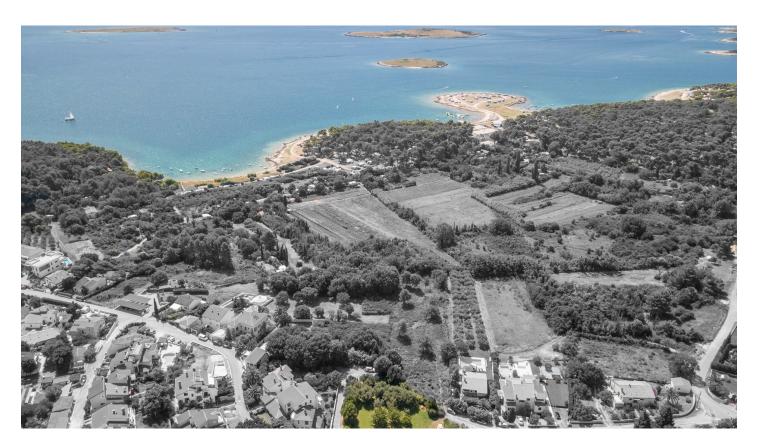

## Building plot with a permit in Premantura area of 584 m<sup>2</sup> and distance 350 m from the beach

116.800 € 200 €/m<sup>2</sup>

In a prime location, near the sea in Premantura is a building land with a permit for sale. The plot is located on the edge of the building zone located on the northwest side of the most beautiful part of Premantura at the end of the dead end street. Land area is 584 sqm and it is currently in the process of obtaining a building permit for a duplex object of 200 sqm on two floors. We also have a second part of the duplex advertised on ID 2030. The nearest beach is 1 km away and is located near the pine forest. SEAVIEW: partial possible from 1. floor.

INFRASTRUCTURE: water connection and electricity connection are next to the land, paved road, no access to the city sewage. Land is in a street with public lightning.

ROAD DISTANCES: village centre: 700 m, sea: 350 m, beach: 350 m, store 600 m, bar or restaurant: 500 m, Pula airport: 18 km. REAL ESTATE TAX: paid by buyer in the amount of 3 % of the selling price up to 30 days after the signing of the contract. MEDIATION PROVISION FOR THE BUYER: 3,75 % VAT included (minimum provision is 15.000 kn/2.000 EUR). Prices shown do not include commissions and taxes.