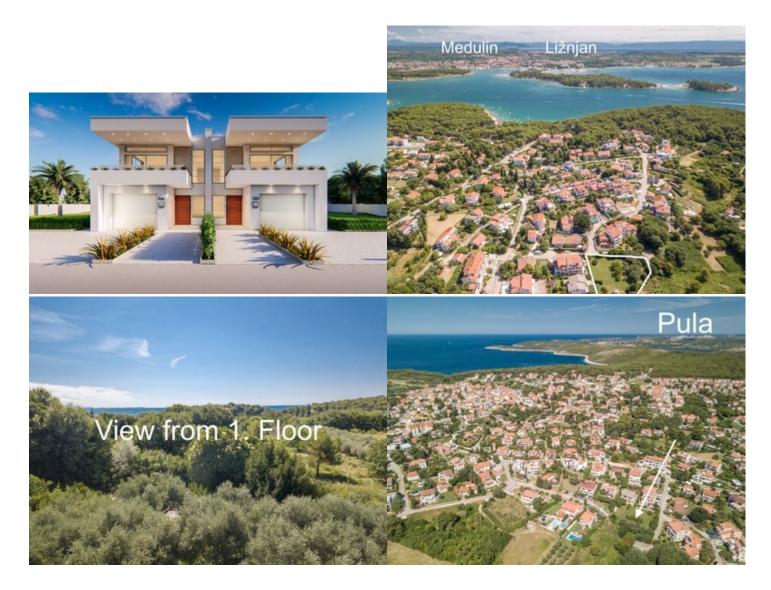

## Building plot with a permit in Premantura area of 584 m<sup>2</sup> and distance 350 m from the beach

116.800 € 200 €/m<sup>2</sup>

In a prime location, near the sea in Premantura is a building land with a permit for sale. The plot is located on the edge of the building zone located on the northwest side of the most beautiful part of Premantura at the end of the dead end street. Land area is 584 sqm and it is currently in the process of obtaining a building permit for a duplex object of 200 sqm on two floors. We also have a second part of the duplex advertised on ID 2030. The nearest beach is 1 km away and is located near the pine forest. SEAVIEW: partial possible from 1. floor.

ORIENTATION: northwest.

LAND DIVISION: possible to buy additional 703 sqm of building land with a building permit for 200 sqm of residential area. BUILDING PERMIT: in the process of obtaining it.

DOCUMENTATION: Copy of the cadastral plan and the certificate of land use. Land is mortgage free.