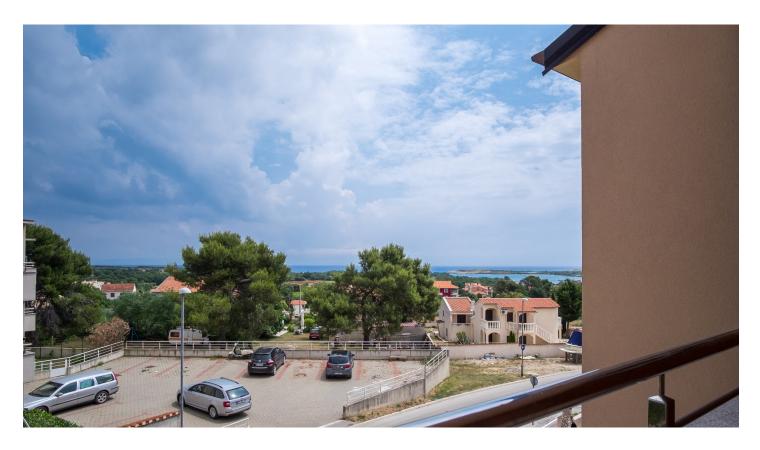

## Two bedroom apartment with sea view in Ližnjan, Medulin

91.000 € 1.197 €/m<sup>2</sup>

In Ližnjan, Medulin 1 km from the sea is a two-bedroom apartment for sale. The apartment is located on the first floor of a residential building built in 2011. The apartment surface is 76 sqm and consists of entrance hall, bathroom, two bedrooms and kitchen with dining room and living room with access to a spacious terrace with a beautiful sea view. Heating or cooling is via an inverter air conditioner, PVC joinery, and floors are covered with ceramic tiles and laminate. The apartment also has a storage room in the basement and a parking space. The apartment is located in a neat building on a one-way street. Distance from the center of Medulin is 3 km, Pula 12 km. Shops, restaurants, bakeries and all the necessary services are within 1 km. Pula Airport is 14 km from the property and in Venice 279 km.