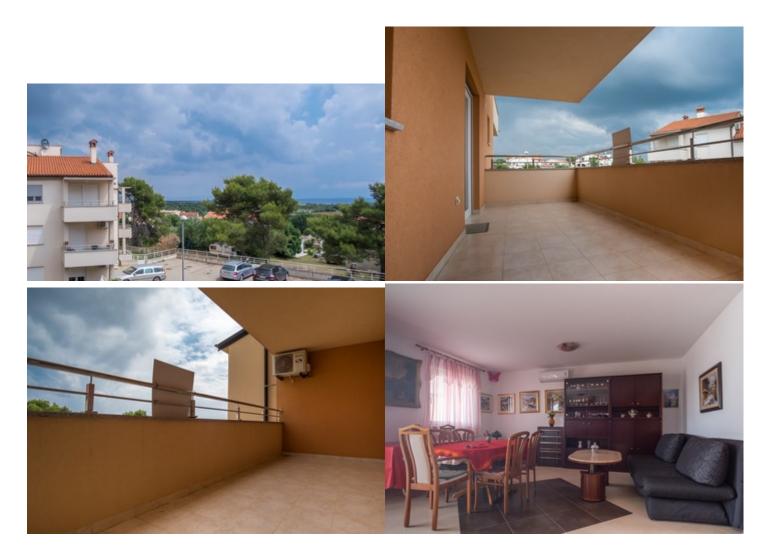

## Two bedroom apartment with sea view in Ližnjan, Medulin

91.000 € 1.197 €/m<sup>2</sup>

In Ližnjan, Medulin 1 km from the sea is a two-bedroom apartment for sale. The apartment is located on the first floor of a residential building built in 2011. The apartment surface is 76 sqm and consists of entrance hall, bathroom, two bedrooms and kitchen with dining room and living room with access to a spacious terrace with a beautiful sea view. Heating or cooling is via an inverter air conditioner, PVC joinery, and floors are covered with ceramic tiles and laminate. The apartment also has a storage room in the basement and a parking space. The apartment is located in a neat building on a one-way street. Distance from the center of Medulin is 3 km, Pula 12 km. Shops, restaurants, bakeries and all the necessary services are within 1 km. Pula Airport is 14 km from the property and in Venice 279 km.