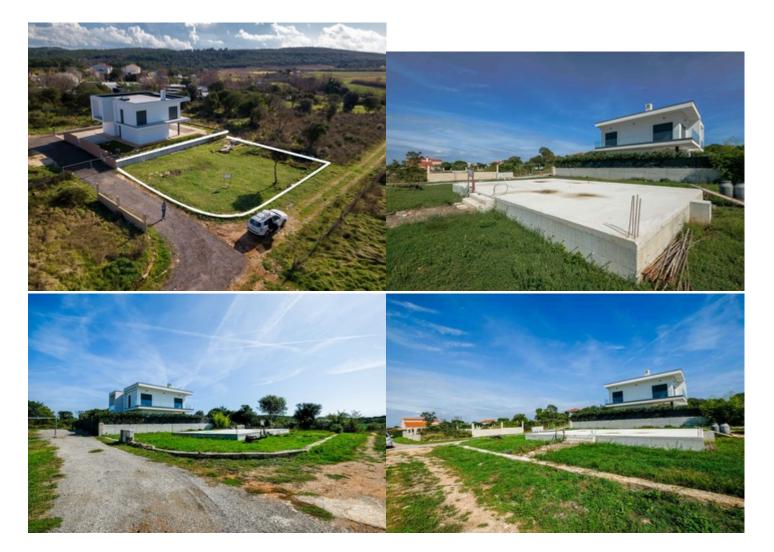

## Building land with a building permit for a villa is for sale near Medulin, Banjole

85.000 € 183 €/m<sup>2</sup>

Building land of 465 sqm with a building permit for a family villa near Medulin, in the village of Banjole, is for sale. The nearest beaches are located at a distance of 500 m.

SEA VIEW: partially from the 1st floor

**ORIENTATION: Southwest.** 

BUILDING POSSIBILITIES: valid building permit for a family villa.

LAND DIVISION: not possible.

BUILDING PERMIT: valid building permit

DOCUMENTATION: a copy of the cadastral plan, the certificate of land use, projects, ownership without a mortgage.