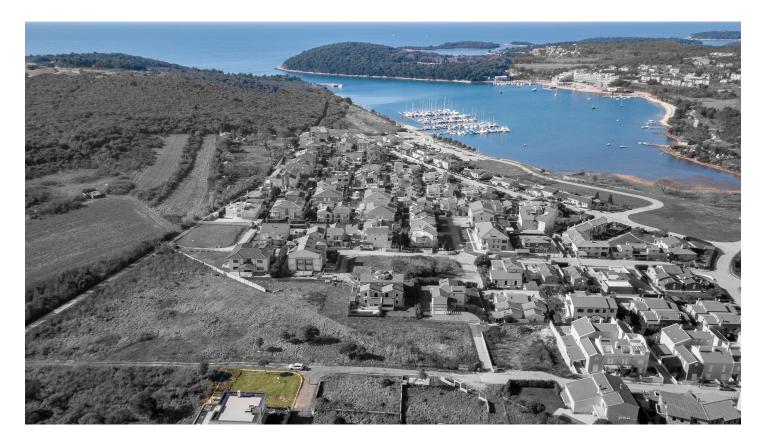

## Building land with a building permit for a villa is for sale near Medulin, Banjole

85.000 € 183 €/m<sup>2</sup>

Building land of 465 sqm with a building permit for a family villa near Medulin, in the village of Banjole, is for sale. The nearest beaches are located at a distance of 500 m.

INFRASTRUCTURE: water connection is 60 m away from the land, electricity connection next to the land, asphalt road 50 m away.

DISTANCE FROM REAL ESTATE: shop 200 m, the beach in Premantura: 5 km, beach in Medulin: 7 km, Nature park "Rt Kamenjak": 9 km, Marina "Veruda": 5.5 km, center of Pula: 6 km, Pula Airport: 13 km, Venice Airport: 279 km.