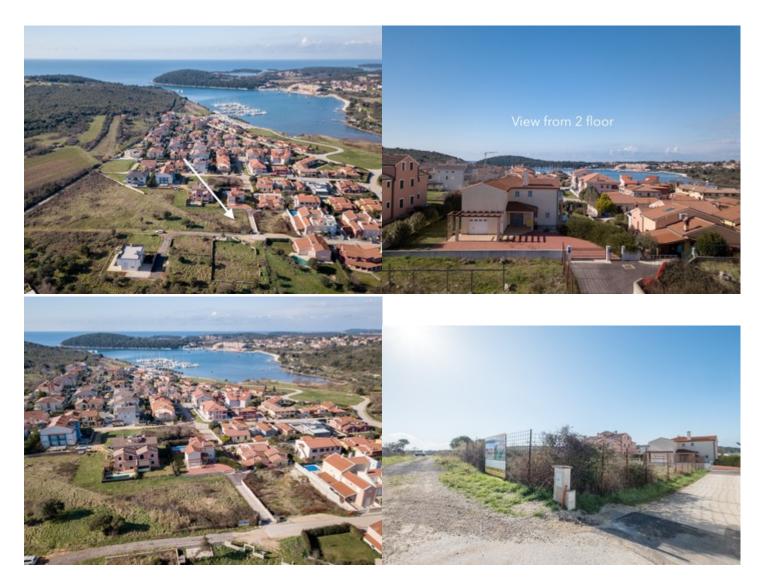

## A building plot with permission to build 8 apartments is for sale near Medulin, Banjole

350.000 € 306 €/m<sup>2</sup>

For sale 1142 sqm building land on a quiet location in Volume, Banjole. The land has a valid building permit for the construction of 8 apartments with a garage. Close to beaches and marina, location in one of the few settlements that are planned makes this land very attractive. SEA VIEW: possible from the 1 floor, very nice from the second floor and mansard.

DOCUMENTATION: a copy of the cadastral plan, property without a mortgage.

INFRASTRUCTURE: water and electricity connection next to the land, asphalt access road.

ROAD DISTANCE TO REAL ESTATE: beach in Banjole: 3 km, shop 200 m, restaurant 350 m, Pula: 6 km. Medulin: 7 km, Pula airport 13 km.