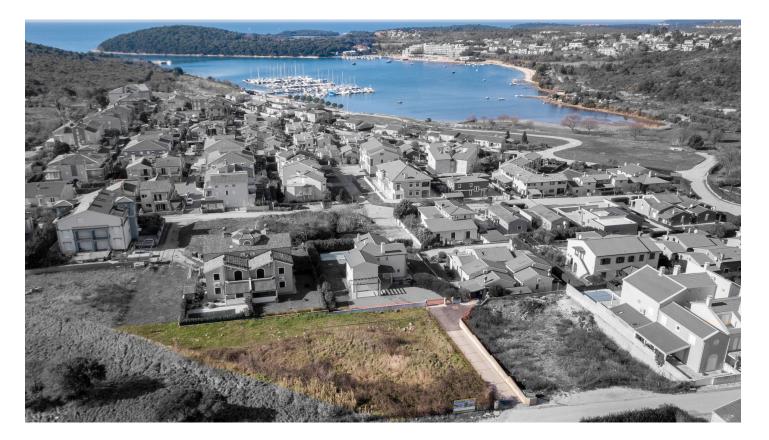

## A building plot with permission to build 8 apartments is for sale near Medulin, Banjole

350.000 € 306 €/m<sup>2</sup>

For sale 1142 sqm building land on a quiet location in Volume, Banjole. The land has a valid building permit for the construction of 8 apartments with a garage. Close to beaches and marina, location in one of the few settlements that are planned makes this land very attractive. SEA VIEW: possible from the 1 floor, very nice from the second floor and mansard.

DOCUMENTATION: a copy of the cadastral plan, property without a mortgage.

INFRASTRUCTURE: water and electricity connection next to the land, asphalt access road.

ROAD DISTANCE TO REAL ESTATE: beach in Banjole: 3 km, shop 200 m, restaurant 350 m, Pula: 6 km. Medulin: 7 km, Pula airport 13 km.