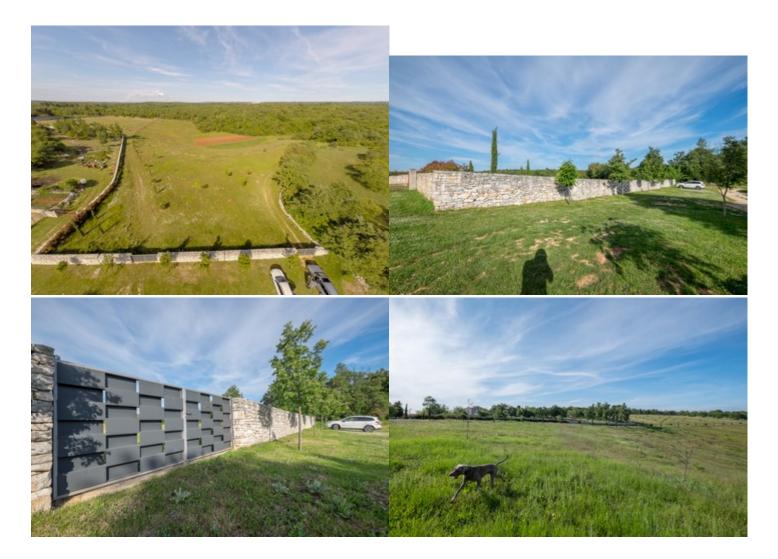

## Complex of building and agricultural land near Rovinj is for sale

330.000 € 10 €/m<sup>2</sup>

Istria complex of building 7.600 sqm and agricultural land of 26.891 sqm located 14 km from the first beaches and romantic Rovinj. The plot is located in a small town in Istria, in a peaceful location, at the end of urbanized areas surrounded by forest and greenery. The total land area is 34,491 sqm, the land is the proper form, and for the most part surrounded by stone walls.

 ${\tt INFRASTRUCTURE:}\ \ water\ connection\ nearby,\ electrical\ connection\ nearby,\ on\ the\ paved\ road.$ 

ROAD DISTANCES: town center 100 m, sea 14 km, shop 5 km, restaurant 1000 m, Pula 25 km, Rovinj 13 km, Airport Pula 34 km.