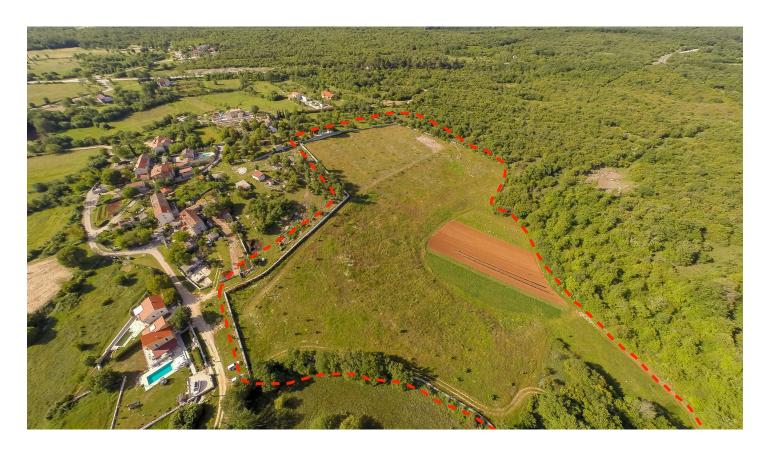

## Complex of building and agricultural land near Rovinj is for sale

330.000 € 10 €/m<sup>2</sup>

Istria complex of building 7.600 sqm and agricultural land of 26.891 sqm located 14 km from the first beaches and romantic Rovinj. The plot is located in a small town in Istria, in a peaceful location, at the end of urbanized areas surrounded by forest and greenery. The total land area is 34,491 sqm, the land is the proper form, and for the most part surrounded by stone walls.

SEA VIEW: not possible

ORIENTATION: south-west

DIVISION OF LAND: is not possible,

POSSIBILITY OF CONSTRUCTION: family house, ideal for a holiday villa, buildable 30 %, the maximum height to marry 8 m, maximum number of floors: basement, ground floor+ first floor

 ${\tt INFRASTRUCTURE:}\ \ water\ connection\ nearby,\ electrical\ connection\ nearby,\ on\ the\ paved\ road.$ 

ROAD DISTANCES: town center 100 m, sea 14 km, shop 5 km, restaurant 1000 m, Pula 25 km, Rovinj 13 km, Airport Pula 34 km.