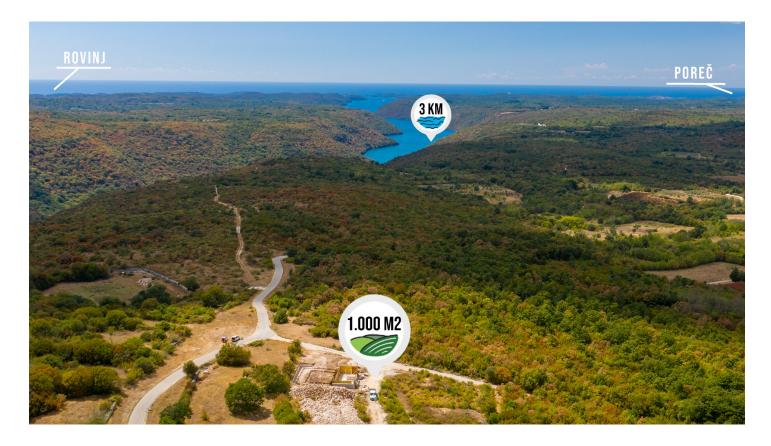

## Top location, building plots for sale with panoramic sea views, Istria, Rovinj

117.260 € 130 €/m<sup>2</sup>

Unique building plot with the permit for sale, in a top position with panoramic sea view, Rovinj, Istria. The land is for residential purposes. The total land is area 6.000 m<sup>2</sup> and is divided into 6 plots surface 902 m2,925m2,859 m2,935 m2, and 930 m2.

DOCUMENTATION: Copy of the cadastral plan and certificate of land use.

INFRASTRUCTURE: water connection is on the plot; the electricity connection is on the plot, paved road distance 100 m, sewage pit is possible. ROAD DISTANCES: village center: 5 m, sea: 3 km, beach: 16 km, store 6 km, bar or restaurant: 3 km, Rovinj: 21km, Pula airport: 43 km.