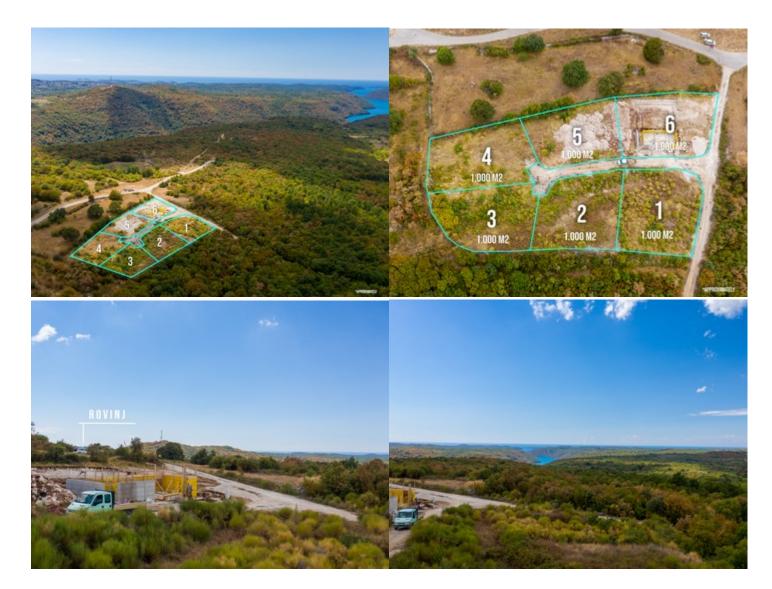

## Top location, building plots for sale with panoramic sea views, Istria, Rovinj

117.260 € 130 €/m<sup>2</sup>

Unique building plot with the permit for sale, in a top position with panoramic sea view, Rovinj, Istria. The land is for residential purposes. The total land is area 6.000 m<sup>2</sup> and is divided into 6 plots surface 902 m2,925m2,859 m2,935 m2, and 930 m2.

SEAVIEW: possible from the land

ORIENTATION: northwest, elevation 220 cm

LAND DIMENSIONS: approx. 29 m long and 35 m wide

LAND DIVISION: not possible

SUPPLEMENTAL LAND PURCHASE: possible, 6 more lands

BUILDING PERMIT: included building permit for a residential building villa.