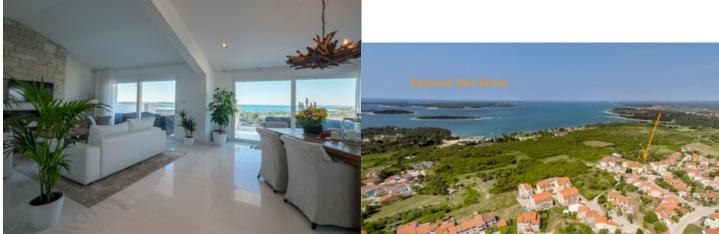

## Three bedroom penthouse in a new building 207 sqm, with beautiful sea view and view of National park Brijuni, Istria, Pula

585.000 € 2.825 €/m<sup>2</sup>

For sale penthouse in Pula . The apartment is located on 2. the floor residential building, surface area 207 sqm.

Interior equipment of the property: some furniture included in the price, kitchen, sanitary equipment.

Floor coverings: ceramic tiles.

Joinery: PVC /aluminum joinery.

Distances from real estate: Shop: 300 m, Beach: 700 m, Highways: 5 km, Airport: Pula: 9 km, Venice: 280 km.