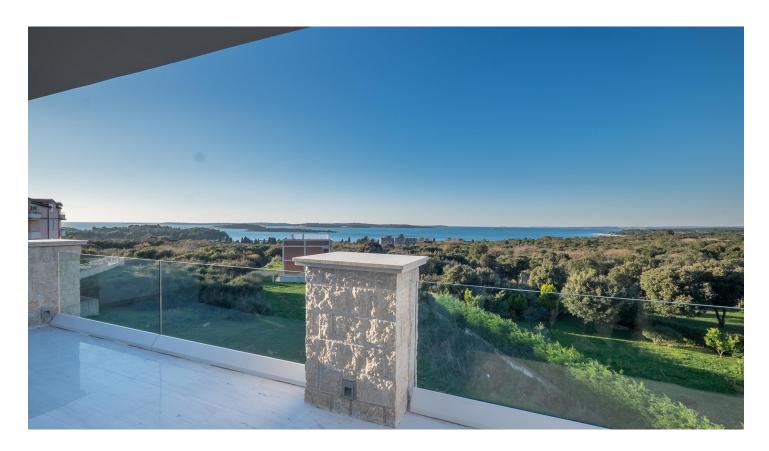

## Three bedroom penthouse in a new building 207 sqm, with beautiful sea view and view of National park Brijuni, Istria, Pula

585.000 € 2.825 €/m<sup>2</sup>

For sale penthouse in Pula . The apartment is located on 2. the floor residential building, surface area 207 sqm.

Description: 2 bedrooms, bathroom, hallway, terrace x 3: 34 sqm+ 5 sqm+ 6 sqm, garage place.

Infrastructure: water connection, electrical connection, connected to town sewerage, chimney, property on the paved road, gas connection. Heating / cooling properties: air conditioner with inverter, central-heating on radiators.

## Distances

| Center             | 400 m  |
|--------------------|--------|
| Sea                | 700 m  |
| Near a bigger city | 6 km   |
| Pula airport       | 9 km   |
| School             | 5 km   |
| Store              | 400 m  |
| Venezia airport    | 272 km |
| Transportation     | 200 m  |