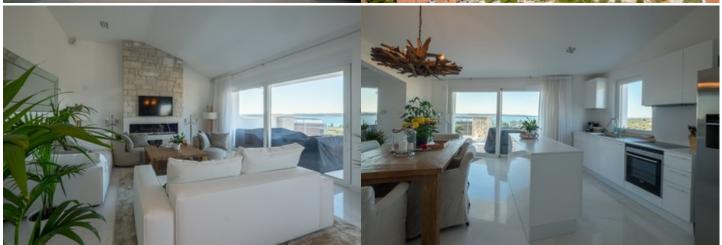

Description: 2 bedrooms, bathroom, hallway, terrace x 3: 34 sqm+ 5 sqm+ 6 sqm, garage place.

Infrastructure: water connection, electrical connection, connected to town sewerage, chimney, property on the paved road, gas connection. Heating / cooling properties: air conditioner with inverter, central-heating on radiators.

Interior equipment of the property: some furniture included in the price, kitchen, sanitary equipment.

Floor coverings: ceramic tiles.

Joinery: PVC /aluminum joinery.

Distances from real estate: Shop: 300 m, Beach: 700 m, Highways: 5 km, Airport: Pula: 9 km, Venice: 280 km.