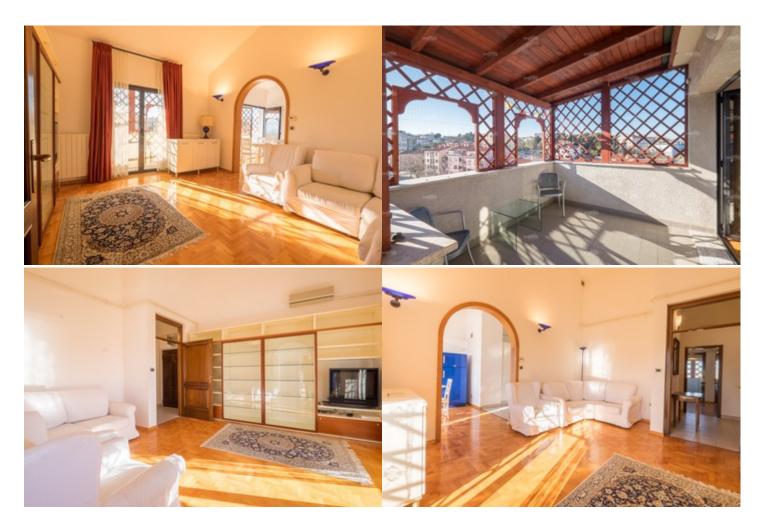

## Three bedrooms penthouse with large terace 145.000 € 1.160 €/m<sup>2</sup>

For sale three bedrooms flat (penthouse) in Pula with town view and 2 km from the beach. The apartment is located on 6. the floor residential and commercial buildings, total surface area 125 sqm.

Description: kitchen, dining room, living room, 3 bedrooms, bathroom, terrace, covered balcony area 34 sqm, wc, parking place: on the public road.

Infrastructure: water connection, electrical connection, connected to town sewerage, chimney, phone connection, on the paved road, gas connection and alarm.