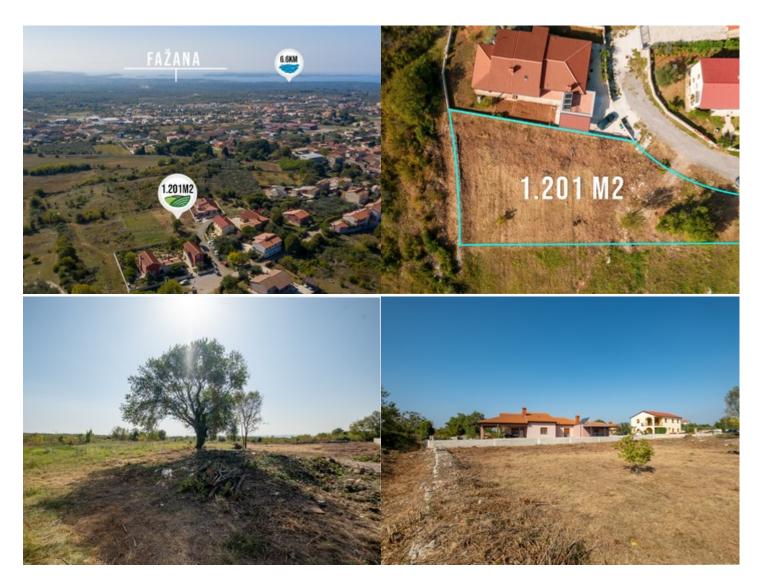

## Features of the land

- The size of 1,201 m2 offers enough space to build a house with a garden or a residential building.
- Close to all connections (electricity, water, sewage) and public lighting to the plot.
- The edge of the construction zone guarantees that there will be no more construction in the area.
- All coffee lovers can go to the first neighbors for the finest beans the craft roaster Bora Nera.
- Southwest orientation for plenty of warmth and unbeatable sunsets.

## Summary

| Location             | Vodnjan       | Property ID             | 2513          |
|----------------------|---------------|-------------------------|---------------|
| Price                | 185.000 €     | Туре                    | land          |
| Area                 | -             | Land area               | 1.201 m²      |
| Bedrooms             | -             | Bathrooms               | -             |
| Parking spaces       | -             | Parking spaces (garage) | -             |
| Floor                | -             | Orientation             | Southwest     |
| Ownership type       | Ownership 1/1 | Owner                   | Private owner |
| Price/m <sup>2</sup> | 154€          | Тах                     | 3%            |
| Energy certificate   | -             | Subtype                 | building land |

## Distances

| Town center      | 600 m |
|------------------|-------|
| Sea              | 6 km  |
| School           | 800 m |
| Restaurant       | 400 m |
| Kindergarten     | 500 m |
| Pula Airport     | 10 km |
| Sport facilities | 300 m |
| Transportation   | 300 m |
| Paved road       | 30 m  |
| Store            | 600 m |