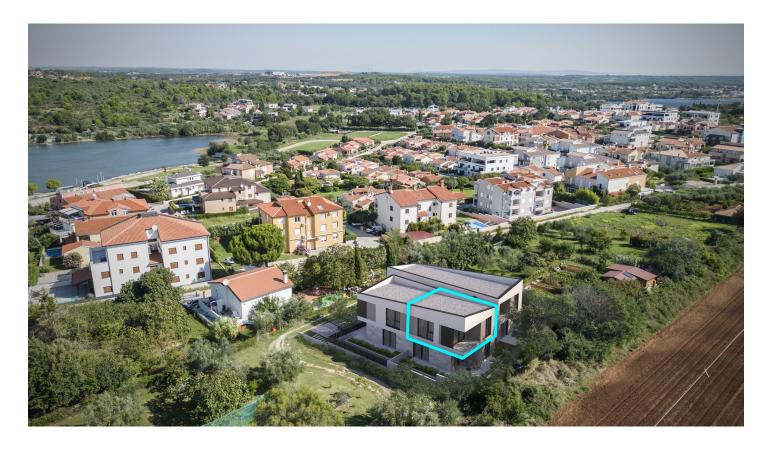

## Apartment by the sea, Volme - Banjole (Medulin)

218.750 € 4.063 €/m<sup>2</sup>

Life according to your measure.

Soaking up the sun on the beach or cycling in the nature park? Going out to one of Medulin's clubs or sailing at sunset from the nearby marina? Undiscovered beaches and caves, natural beauty, rich gastronomy and the possibility of practicing sports are just some of the opportunities in the immediate vicinity of these apartments that are worth exploring. All the contents are at your disposal – it's up to you to try them out.

Apartments according to your wishes.

The six apartments in this building vary in size, so you can choose the one that will have just as much space as you need. The exterior of the building fits perfectly into the environment, while the interior comes fully furnished, and you can adapt it to your taste because you have the option of choosing the furniture during the construction phase. Your dream home is waiting - it's up to you to complete it.

## Features of the property

- Close to all amenities.
- Apartments of different sizes, from 54 to 64 m2, and 120 m2.
- Excellent transport infrastructure, close to the highway and Pula Airport.
- · The possibility of adjusting the interior to your wishes.
- · Close proximity to the beach and Kamenjak Nature Park.