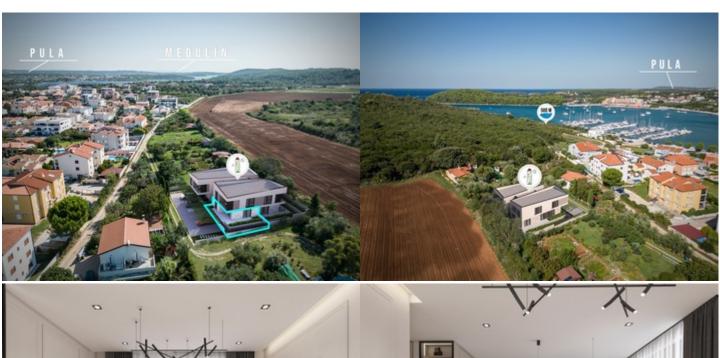

## Apartment with sea view - Volme, Banjole (Medulin)

240.125 € 4.063 €/m<sup>2</sup>

Life according to your measure.

Soaking up the sun on the beach or cycling in the nature park? Going out to one of Medulin's clubs or sailing at sunset from the nearby marina? Undiscovered beaches and caves, natural beauty, rich gastronomy and the possibility of practicing sports are just some of the opportunities in the immediate vicinity of these apartments that are worth exploring. All the contents are at your disposal – it's up to you to try them out.

## Features of the property

- Close to all amenities.
- Apartments of different sizes, from 54 to 64 m2.
- · Excellent transport infrastructure, close to the highway and Pula Airport.
- · The possibility of adjusting the interior to your wishes.
- · Close proximity to the beach and Kamenjak Nature Park.

## Distances

| Sea             | 500 m   |
|-----------------|---------|
| Restaurant      | 650 m   |
| Pula            | 8.1 km  |
| Medulin         | 7.9 km  |
| Store           | 1.5 km  |
| Pula airport    | 14.4 km |
| Venezia airport | 279 km  |
| Park            | 9.6 km  |