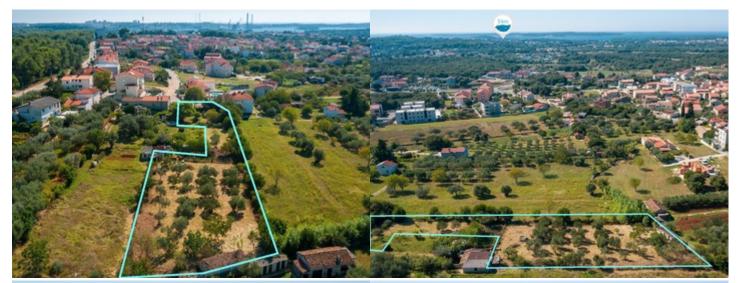

## Building plot - Veli Vrh, Pula

145.000€

63 €/m<sup>2</sup>

A perfect combination of urban life and suburban idyll.

Veli Vrh represents peace and tranquility, the kind of silence you rarely find in the city. Here you can relax in your olive grove or plant your garden - the fertile soil will be kind to you. And again, when you want to, you can go to cafes, restaurants, shops, galleries and museums; you can enjoy the sun on the beach 5 km away or go wherever you want from the nearby airport. Kindergarten, school, doctor's office - all the amenities for a family fairy tale are at your fingertips.

The sketch is there, it's up to you to add your colors.

This building plot has everything you need to build your dream home on it. With an asphalted driveway, communal connection to the field and the possibility of electricity and water connection, you have 575m2 of construction area and 1.724m2 of agricultural area for a garden or olive and fig plantation. Use them to realize your idea and create a haven for yourself and your loved ones - let Veli Vrh become your home.

## Features of the land

- · A quiet area in a dead-end street, without the hustle and bustle of the city
- · Connections (electricity, water, utilities) are located next to the land
- All the conveniences of an urban environment at your fingertips
- · Close to historical sites and beaches
- · Combination of construction and agricultural land
- · Flat surface and fertile soil