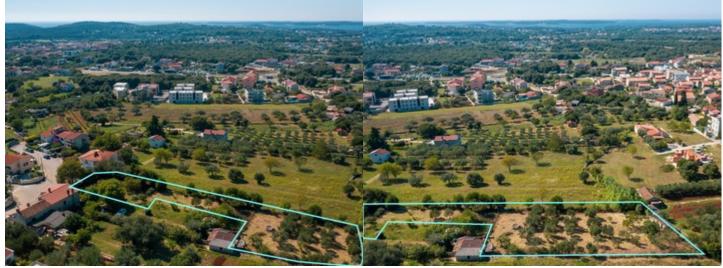

## Building plot - Veli Vrh, Pula

145.000€

63 €/m<sup>2</sup>

A perfect combination of urban life and suburban idyll.

Veli Vrh represents peace and tranquility, the kind of silence you rarely find in the city. Here you can relax in your olive grove or plant your garden - the fertile soil will be kind to you. And again, when you want to, you can go to cafes, restaurants, shops, galleries and museums; you can enjoy the sun on the beach 5 km away or go wherever you want from the nearby airport. Kindergarten, school, doctor's office - all the amenities for a family fairy tale are at your fingertips.

The sketch is there, it's up to you to add your colors.

This building plot has everything you need to build your dream home on it. With an asphalted driveway, communal connection to the field and the possibility of electricity and water connection, you have 575m2 of construction area and 1.724m2 of agricultural area for a garden or olive and fig plantation. Use them to realize your idea and create a haven for yourself and your loved ones - let Veli Vrh become your home.

## Features of the land

- · A quiet area in a dead-end street, without the hustle and bustle of the city
- · Connections (electricity, water, utilities) are located next to the land
- All the conveniences of an urban environment at your fingertips
- · Close to historical sites and beaches
- · Combination of construction and agricultural land
- · Flat surface and fertile soil