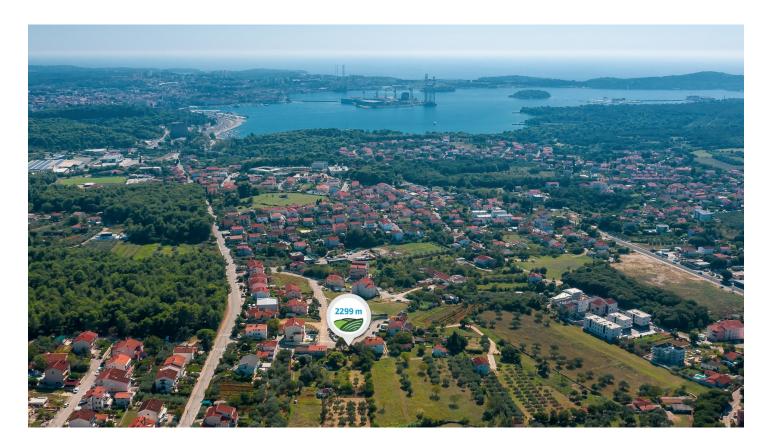

## Building plot - Veli Vrh, Pula

145.000€

63 €/m<sup>2</sup>

A perfect combination of urban life and suburban idyll.

Veli Vrh represents peace and tranquility, the kind of silence you rarely find in the city. Here you can relax in your olive grove or plant your garden - the fertile soil will be kind to you. And again, when you want to, you can go to cafes, restaurants, shops, galleries and museums; you can enjoy the sun on the beach 5 km away or go wherever you want from the nearby airport. Kindergarten, school, doctor's office - all the amenities for a family fairy tale are at your fingertips.

The sketch is there, it's up to you to add your colors.

This building plot has everything you need to build your dream home on it. With an asphalted driveway, communal connection to the field and the possibility of electricity and water connection, you have 575m2 of construction area and 1.724m2 of agricultural area for a garden or olive and fig plantation. Use them to realize your idea and create a haven for yourself and your loved ones - let Veli Vrh become your home.

## Features of the land

- · A quiet area in a dead-end street, without the hustle and bustle of the city
- · Connections (electricity, water, utilities) are located next to the land
- All the conveniences of an urban environment at your fingertips
- · Close to historical sites and beaches
- · Combination of construction and agricultural land
- · Flat surface and fertile soil

## Summary

| Location | Pula      | Property ID | 2496 |
|----------|-----------|-------------|------|
| Price    | 145.000 € | Туре        | land |

| Area               | -             | Land area               | 2.299 m²                         |
|--------------------|---------------|-------------------------|----------------------------------|
| Bedrooms           | -             | Bathrooms               | -                                |
| Parking spaces     | -             | Parking spaces (garage) | -                                |
| Floor              | -             | Orientation             | Northwest                        |
| Ownership type     | Ownership 1/1 | Owner                   | Private owner                    |
| Price/m²           | 63 €          | Tax                     | 3%                               |
| Energy certificate | -             | Subtype                 | building land, agricultural land |