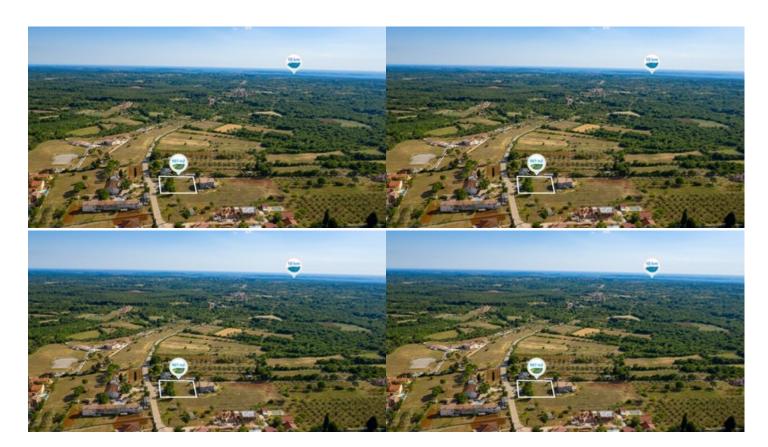

## Building land 10 km from the sea in a quiet location near Vodnjan

115.000 € 127 €/m<sup>2</sup>

On a peaceful location, 5 km from Vodnjan is a building land for sale. The land surface area is 907 sqm and the purpose of the land is residential.

## Distances

| Sea             | 10 km  |
|-----------------|--------|
| Center          | 5 km   |
| Pula airport    | 18 km  |
| School          | 5 km   |
| Venezia airport | 264 km |
| Restaurant      | 700 m  |
| Store           | 3 km   |