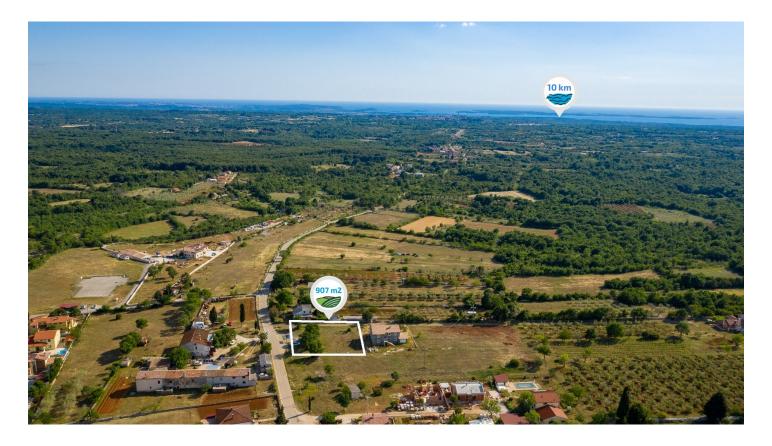

## Building land 10 km from the sea in a quiet location near Vodnjan

115.000 € 127 €/m<sup>2</sup>

On a peaceful location, 5 km from Vodnjan is a building land for sale. The land surface area is 907 sqm and the purpose of the land is residential.

## Distances

| Sea             | 10 km  |
|-----------------|--------|
| Center          | 5 km   |
| Pula airport    | 18 km  |
| School          | 5 km   |
| Venezia airport | 264 km |
| Restaurant      | 700 m  |
| Store           | 3 km   |