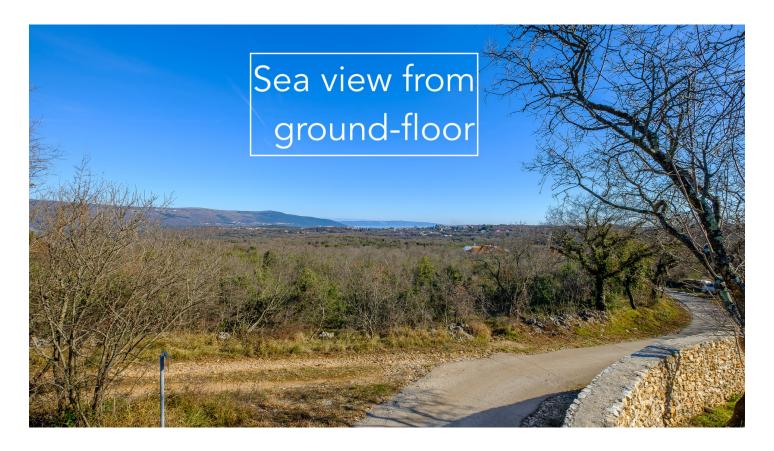

SEA VIEW: possible from the ground floor, excellent from the first floor.

ORIENTATION: southeast.

BUILDING POSSIBILITIES: detached family house or villa, floor plan buildability is 30%.

Possibility of building Po+P+1+2\*, maximum height to the crown 10 m.

INFRASTRUCTURE: water and electricity to the field, paved access road.

ROAD DISTANCES TO THE PROPERTY: town center 2 km, sea 2 km, shop 2 km, restaurant 2 km, Marčana 11 km, Pula 27 km, Pula airport 22 km, Venice airport: 278 km.