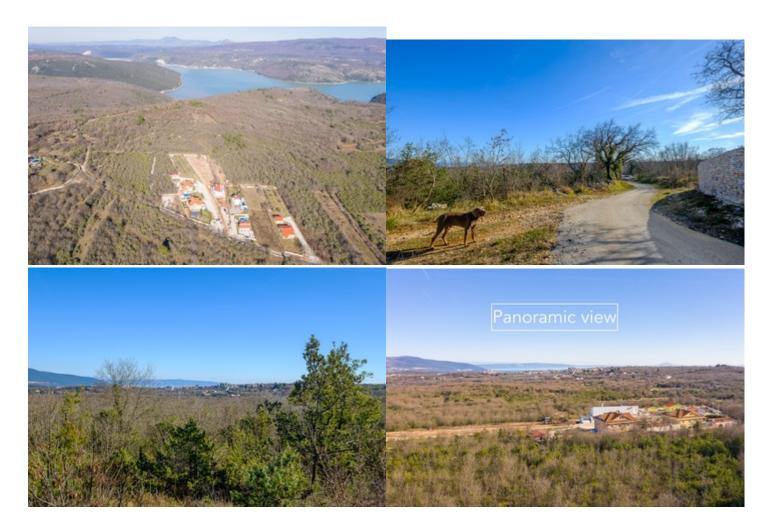

SEA VIEW: possible from the ground floor, excellent from the first floor.

ORIENTATION: southeast.

BUILDING POSSIBILITIES: detached family house or villa, floor plan buildability is 30%.

Possibility of building Po+P+1+2\*, maximum height to the crown 10 m.

INFRASTRUCTURE: water and electricity to the field, paved access road.

ROAD DISTANCES TO THE PROPERTY: town center 2 km, sea 2 km, shop 2 km, restaurant 2 km, Marčana 11 km, Pula 27 km, Pula airport 22 km, Venice airport: 278 km.